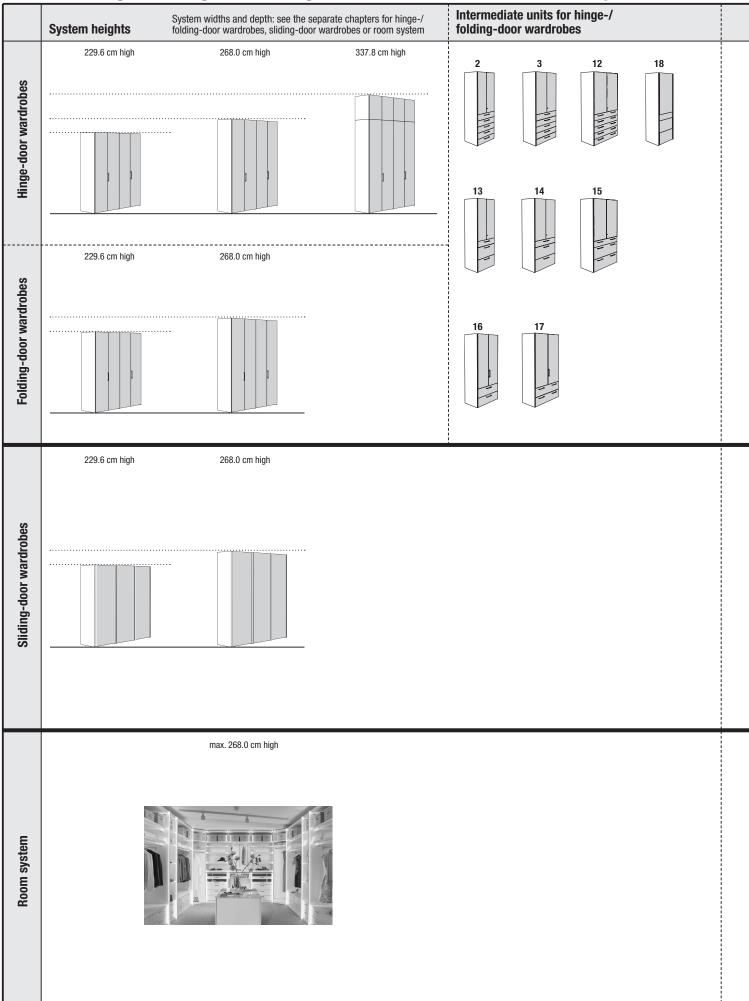

## Overview: Hinge-, folding- and sliding-door wardrobes as well as room system

#### Concept/ planning possibilities

- Hinge- and folding-door wardrobes according to the endless assembly principle
- Hinge- and folding-door wardrobes and intermediate units can be combined with one another
  - Optionally:
    - with all-round passepartout
    - with top LED lamp (2.4 W)
    - with all-round passepartout and top LED lamp (2.4 W)
    - with cornice and integrated LED spotlamps (1  $\ensuremath{\mathbb{W}}\xspace)$
    - with cornice and integrated LED spottings (1 W)
       with cornice and integrated LED light panels (2.7 W)
       The lights are operated by a standard external footswitch.
  - The lights are operated by a standard external footswitch. Doors in Design A, J, T and U with an optional mirror (side facet)
- MULTI-FORMA II comes in various widths: the great number of different unit widths means you can create total unit widths in
  - 10 cm steps
  - Wardrobe inside widths: 38, 48, 68, 78, 98, 158, 198 cm
- Different basic wardrobe heights: 229.6 cm, 268.0 cm and 337.8 cm for the hinge-door wardrobes; 229.6 cm and 268.0 cm for the folding-door wardrobes
   Important note: The wardrobe height of 337.8 cm consists of a top wardrobe unit, standard 69.8 cm high, and of a lower wardrobe unit. The
- wardrobe sides and the full-length hinge-doors are split visually. In the case of height reductions, the lower wardrobe unit is always reduced in height.
- MULTI-FORMA II is variable: height reductions at intervals of 1 mm, width and depth reductions at intervals of 1.0 cm without surcharge (width reductions are not possible on doors with high-gloss fronts in Design A, G and J).
- Wardrobe outside depth (without handles): 61.0 61.4 cm
- Wardrobe inside depth: 56.0 cm
- Numerous intermediate units with different features for a more open look
- Extra-wide panorama units (160 and 200 cm) without a centre partition keep things well organized
- Profiled hinge-door end units
- Hinge-door corner wardrobes (45° and fully accessible corner 90°)
- Functional and high-quality wardrobe interior fittings (see "Wardrobe interior fittings" type list)
- Standard interior fittings per unit: 2 fitted shelves, 1 clothes rod, for hinge-door wardrobes in 337.8 cm height also with 1 fitted shelf in top wardrobe unit
- Side and rear sloping possible (see "Special-sized products")