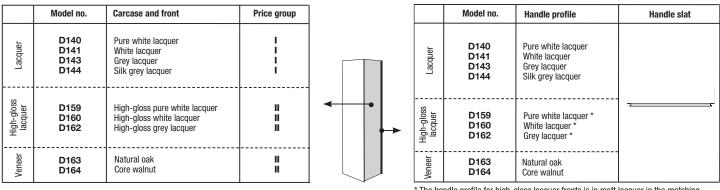

#### Wood/lacquer/high-gloss versions - Design A

|            | Model no.          | Carcase and front                                            | Price group |  |
|------------|--------------------|--------------------------------------------------------------|-------------|--|
| Lacquer    | D121<br>D01<br>D03 | Pure white lacquer<br>White lacquer<br>Grey lacquer          |             |  |
| High-gloss | D05<br>D06<br>D101 | High-gloss pure white<br>High-gloss white<br>High-gloss grey | H<br>H<br>H |  |
| Veneer     | D102<br>D12        | Natural oak<br>Core walnut                                   | 11          |  |

#### Wood/lacquer/high-gloss versions – Design G

|            | Model no.          | Carcase and front                                            | Price group |         | Model no.          | Application                                         | Handles                                                 |
|------------|--------------------|--------------------------------------------------------------|-------------|---------|--------------------|-----------------------------------------------------|---------------------------------------------------------|
| Lacquer    | D123<br>D14<br>D16 | Pure white lacquer<br>White lacquer<br>Grey lacquer          | 1           | Lacquer | D123<br>D14<br>D16 | Pure white lacquer<br>White lacquer<br>Grey lacquer | 030<br>(standard handle)                                |
| High-gloss | D18<br>D19<br>D107 | High-gloss pure white<br>High-gloss white<br>High-gloss grey | <br>  <br>  | eer     | D108               | Natural oak                                         | 029<br>047 / 046<br>049 / 048<br>026 / 013<br>057 / 058 |
| Veneer     | D108<br>D52        | Natural oak<br>Core walnut                                   | 11<br>11    | Veneer  | D52                | Core walnut                                         |                                                         |

#### **Changing versions:**

With the MULTI-FORMA II hinge- and folding-door wardrobes and the intermediate units you can choose the carcase and the front in a different version. Please state this clearly in the order. When versions from different price groups are exchanged, the higher price group is always charged.