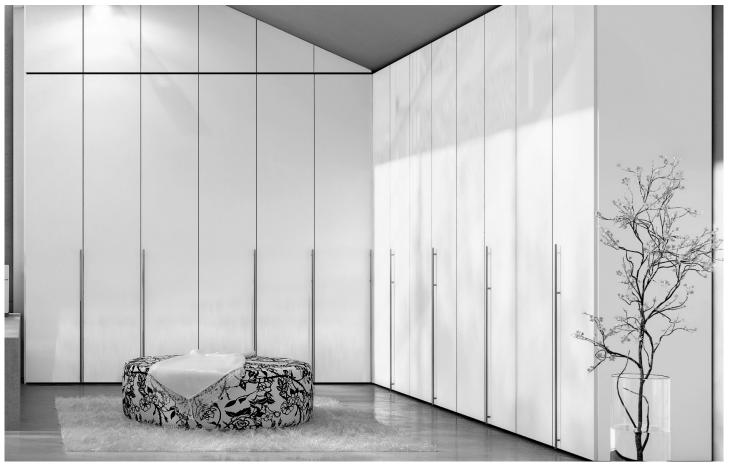

## Hinge- and folding-door wardrobes

#### Wardrobes according to the endless assembly principle

Hinge- and folding-door wardrobes can be planned endlessly and combined with one another. Due to the various element widths one can create many total wardrobe widths. In this way the available floor space can be exploited to the full. For each wardrobe combination, the first element on the left is considered to be the basic unit, incorporating both outer side sections. One can only include one basic unit in each combination. When adding on extension units, the right-hand side-section of the basic unit is employed as the end side-section of the complete combination. In the case of single-door units as well as folding-door wardrobes one can choose between left- and right-hand hinges. The graphics shown below give you an excerpt of our wardrobe assortment. For a more varied look, we suggest using intermediate units for creating some alternatives. **Important note:** Different carcase depths cannot be combined with one another!

#### Wardrobe examples for hinge-door wardrobes