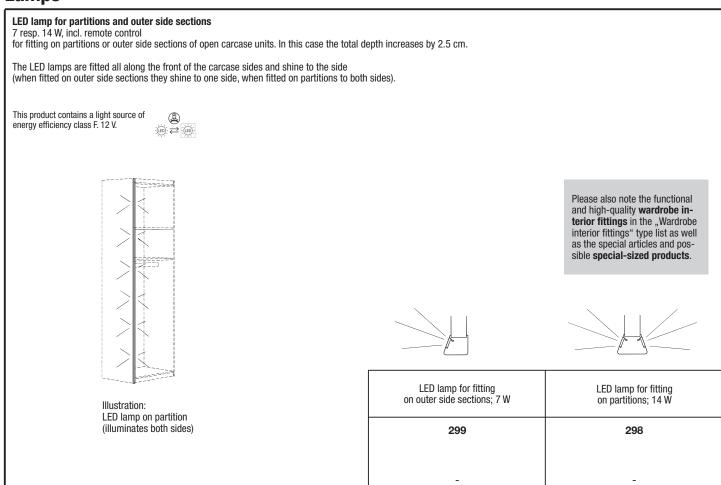

#### See page 37 for further information!

14

Height: 229.6; 268.0 and 337.8 cm (heights with passepartout and/or top LED lamp or cornice incl. LED lamp: see table page 13) Width: see table (widths with passepartout: + 1.7 cm each side; with cornice: + 0.5 cm each side) Depth: see table (depths with passepartout and/or top LED lamp or cornice incl. LED lamp: see table page 13)

| Basic units<br>with 2 outer side-sections (each 2                                                                                                                                                                                                                                                                                                                                                                                                                                                                      | 2 cm                                                                                                                                                                                                                                                                                                                                                                                                                                                                                                                                                                                                                                                                                                                                                                    | thick)               | Design A                       | Design G                                                                                       | Design L                                                                                       | Design J                                                                                       | Design U                                                                                       |
|------------------------------------------------------------------------------------------------------------------------------------------------------------------------------------------------------------------------------------------------------------------------------------------------------------------------------------------------------------------------------------------------------------------------------------------------------------------------------------------------------------------------|-------------------------------------------------------------------------------------------------------------------------------------------------------------------------------------------------------------------------------------------------------------------------------------------------------------------------------------------------------------------------------------------------------------------------------------------------------------------------------------------------------------------------------------------------------------------------------------------------------------------------------------------------------------------------------------------------------------------------------------------------------------------------|----------------------|--------------------------------|------------------------------------------------------------------------------------------------|------------------------------------------------------------------------------------------------|------------------------------------------------------------------------------------------------|------------------------------------------------------------------------------------------------|
| incorporating both outer side-sections<br>only include one basic unit in each coo<br>When adding on extension units, the r<br>side-section of the basic unit is emplo<br>end side-section of the complete com<br>The surcharge for the passepartout frr<br>units includes the left- and right-hand<br>as well as the horizontal frame, the su<br>extension units only includes the horiz<br>When adding on extension units, the r<br>of the passepartout of the basic unit is<br>end unit of the complete combination. | on the left is considered to be the basic unit,<br>incorporating both outer side-sections. One can<br>only include one basic unit in each combination.<br>When adding on extension units, the right-hand<br>side-section of the basic unit is employed as the<br>end side-section of the complete combination.<br>The surcharge for the passepartout frame of the basic<br>units includes the left- and right-hand vertical frame<br>as well as the horizontal frame, the surcharge for the<br>extension units only includes the horizontal frame.<br>When adding on extension units, the right-hand frame<br>of the passepartout of the basic unit is employed as the<br>end unit of the complete combination.<br><b>Cornice and passepartout unit are full-length</b> |                      |                                | Carcase depth: 59.0 cm<br>Front thickness: 2.2 cm<br>Total depth (without handles):<br>61.2 cm | Carcase depth: 59.0 cm<br>Front thickness: 2.3 cm<br>Total depth (without handles):<br>61.3 cm | Carcase depth: 59.0 cm<br>Front thickness: 2.0 cm<br>Total depth (without handles):<br>61.0 cm | Carcase depth: 61.4 cm<br>Front thickness: 2.3 cm<br>Total depth (without handles):<br>61.4 cm |
| Left profiled end unit,<br>single door,<br>left,<br>52 cm wide                                                                                                                                                                                                                                                                                                                                                                                                                                                         | 229.6 cm high                                                                                                                                                                                                                                                                                                                                                                                                                                                                                                                                                                                                                                                                                                                                                           | Price gr.            | 61.0 cm<br>A201031             | G201031                                                                                        | L201031                                                                                        | J201031                                                                                        | U201031                                                                                        |
|                                                                                                                                                                                                                                                                                                                                                                                                                                                                                                                        | 22                                                                                                                                                                                                                                                                                                                                                                                                                                                                                                                                                                                                                                                                                                                                                                      | <br>                 | -<br>-                         | -                                                                                              | -                                                                                              | -                                                                                              | -                                                                                              |
| +-52-+<br>+'''''''''''''''''''''''''''''''''''                                                                                                                                                                                                                                                                                                                                                                                                                                                                         | 268.0 cm high                                                                                                                                                                                                                                                                                                                                                                                                                                                                                                                                                                                                                                                                                                                                                           | Price gr.            | A301031<br>-                   | G301031                                                                                        | L301031<br>-                                                                                   | J301031<br>-                                                                                   | U301031<br>-                                                                                   |
| +32+                                                                                                                                                                                                                                                                                                                                                                                                                                                                                                                   | 337.8 cm high                                                                                                                                                                                                                                                                                                                                                                                                                                                                                                                                                                                                                                                                                                                                                           | Price gr.            | -<br>A401031                   | -<br>G401031                                                                                   | <br>L401031                                                                                    | -<br>J401031                                                                                   | U401031                                                                                        |
| Sideward distance must be 20 cm (per door) to open doors fully.                                                                                                                                                                                                                                                                                                                                                                                                                                                        | 33                                                                                                                                                                                                                                                                                                                                                                                                                                                                                                                                                                                                                                                                                                                                                                      |                      | -                              | -                                                                                              | -                                                                                              | -                                                                                              | -                                                                                              |
| Left profiled end unit,<br>twin-door,<br>102 cm wide                                                                                                                                                                                                                                                                                                                                                                                                                                                                   | 229.6 cm high                                                                                                                                                                                                                                                                                                                                                                                                                                                                                                                                                                                                                                                                                                                                                           | Price gr.            | A20104                         | G20104                                                                                         | L20104                                                                                         | J20104                                                                                         | U20104                                                                                         |
|                                                                                                                                                                                                                                                                                                                                                                                                                                                                                                                        | 226                                                                                                                                                                                                                                                                                                                                                                                                                                                                                                                                                                                                                                                                                                                                                                     |                      | -                              | -                                                                                              | -                                                                                              | -                                                                                              | -                                                                                              |
| + 102<br>+ 102<br>+ 109<br>+ 109<br>+ L                                                                                                                                                                                                                                                                                                                                                                                                                                                                                | .0 cm high                                                                                                                                                                                                                                                                                                                                                                                                                                                                                                                                                                                                                                                                                                                                                              | Price gr.            | A30104                         | G30104                                                                                         | L30104                                                                                         | J30104                                                                                         | U30104                                                                                         |
| 82                                                                                                                                                                                                                                                                                                                                                                                                                                                                                                                     | 268.0                                                                                                                                                                                                                                                                                                                                                                                                                                                                                                                                                                                                                                                                                                                                                                   | <br>  <br>           | -                              | -                                                                                              | -                                                                                              | -                                                                                              | -                                                                                              |
| mirror                                                                                                                                                                                                                                                                                                                                                                                                                                                                                                                 | 8 cm high                                                                                                                                                                                                                                                                                                                                                                                                                                                                                                                                                                                                                                                                                                                                                               |                      | A40104                         | G40104                                                                                         | L40104                                                                                         | J40104                                                                                         | U40104                                                                                         |
| Sideward distance must be 20 cm (per door) to open doors fully.                                                                                                                                                                                                                                                                                                                                                                                                                                                        | 337.8                                                                                                                                                                                                                                                                                                                                                                                                                                                                                                                                                                                                                                                                                                                                                                   | Price gr.<br>I<br>II | -                              | -                                                                                              | -                                                                                              | -                                                                                              | -                                                                                              |
| Single-door unit,<br>left or right,<br>42 cm wide                                                                                                                                                                                                                                                                                                                                                                                                                                                                      | 229.6 cm high                                                                                                                                                                                                                                                                                                                                                                                                                                                                                                                                                                                                                                                                                                                                                           | Price gr.            | A02011 L<br>A02012 R           | G02011 L<br>G02012 R                                                                           | L02011 L<br>L02012 R                                                                           | J02011 L<br>J02012 R                                                                           | U02011 L<br>U02012 R                                                                           |
|                                                                                                                                                                                                                                                                                                                                                                                                                                                                                                                        | 225                                                                                                                                                                                                                                                                                                                                                                                                                                                                                                                                                                                                                                                                                                                                                                     | l<br>I               | -                              | -                                                                                              | -                                                                                              | -                                                                                              | -                                                                                              |
| +-42+<br>+                                                                                                                                                                                                                                                                                                                                                                                                                                                                                                             | 268.0 cm high                                                                                                                                                                                                                                                                                                                                                                                                                                                                                                                                                                                                                                                                                                                                                           | Price gr.            | A03011 L<br>A03012 R<br>-<br>- | G03011 L<br>G03012 R<br>-<br>-                                                                 | L03011 L<br>L03012 R<br>-<br>-                                                                 | J03011 L<br>J03012 R<br>-<br>-                                                                 | U03011 L<br>U03012 R<br>-<br>-                                                                 |
|                                                                                                                                                                                                                                                                                                                                                                                                                                                                                                                        | 337.8 cm high                                                                                                                                                                                                                                                                                                                                                                                                                                                                                                                                                                                                                                                                                                                                                           | Price gr.            | A04011 L<br>A04012 R<br>-<br>- | G04011 L<br>G04012 R<br>-<br>-                                                                 | L04011 L<br>L04012 R<br>-                                                                      | J04011 L<br>J04012 R<br>-<br>-                                                                 | U04011 L<br>U04012 R<br>-<br>-                                                                 |
| ·                                                                                                                                                                                                                                                                                                                                                                                                                                                                                                                      | •                                                                                                                                                                                                                                                                                                                                                                                                                                                                                                                                                                                                                                                                                                                                                                       | •                    |                                | <b>L/R</b> = Door hinge left/right                                                             |                                                                                                | E 7.202                                                                                        | 23 Schlafen: MULTI-FORMA II                                                                    |