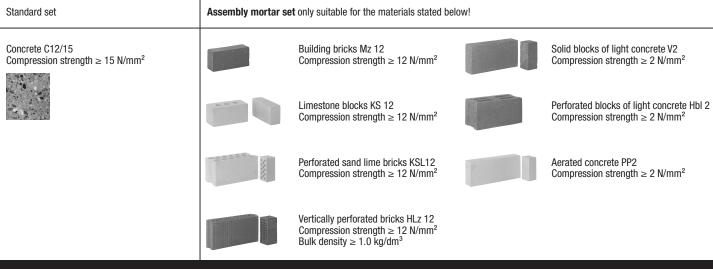

#### Wall fitting

Important notes: Generally speaking, you as a dealer/qualified fitter are responsible for the correct wall mounting of the units. That is why wall mounting should only be carried out by properly trained and qualified fitters. hülsta supplies materials for mounting units on walls for nearly all the units and which should be used for safety and for constructional reasons. The assembly mounting units on walls for nearly all the units and which should be used for safety and for constructional reasons. The assembly materials supplied by hülsta (plugs, screws) are only suitable for fitting components on to concrete in firmness class C12/15. For other materials (please see separate materials table in the wall composition chapter) we provide you with an assembly mortar set as an extra order. Please note that this assembly mortar set is also only suitable for the materials listed in the ma-terials table. If walls are made up of other materials (e.g. plastered or lighter wall materials), one should use another method of mounting better suited to the load on site. Please note that if the units are not mounted properly on the wall, there is a risk of the units falling down or tipping over – especially when alternative mounting materials acquired on site have been used. For the reasons stated above it is absolutely essential to enquire about the composition of any walls before signing any contracts.