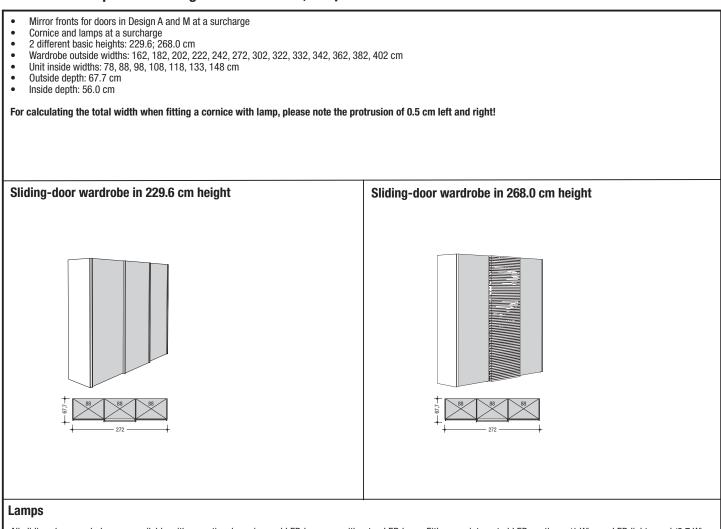

## **MULTI-FORMA II**

| Dims.   | without cornice                                                                                                                                                                                                                                                                                                                                                                                                         | with passepartout                     | with top LED lamp                         | with passepartout and top LED lamp        | with cornice<br>incl. LED lamp                      |  |  |  |  |  |
|---------|-------------------------------------------------------------------------------------------------------------------------------------------------------------------------------------------------------------------------------------------------------------------------------------------------------------------------------------------------------------------------------------------------------------------------|---------------------------------------|-------------------------------------------|-------------------------------------------|-----------------------------------------------------|--|--|--|--|--|
| Heights | 229.6; 268.0 and 337.8 cm                                                                                                                                                                                                                                                                                                                                                                                               | see sizes without cornice<br>+ 2.9 cm | see sizes without cornice<br>+ 5.0 cm     | see sizes without cornice<br>+ 7.9 cm     | see sizes without cornice<br>+ 4.6 cm               |  |  |  |  |  |
| Depths  | see page <b>9 above</b>                                                                                                                                                                                                                                                                                                                                                                                                 | see carcase depths on<br>page 9       | see carcase depths on<br>page 9 + 11.0 cm | see carcase depths on<br>page 9 + 11.0 cm | see carcase depths on<br>page 9 + 10.3 resp. 9.9 cm |  |  |  |  |  |
| Widths  |                                                                                                                                                                                                                                                                                                                                                                                                                         |                                       | see pages <b>14-29</b>                    |                                           |                                                     |  |  |  |  |  |
|         | Height reductions at intervals of 1 mm, width and depth reductions at intervals of 1.0 cm without surcharge; when reducing the height of doors in Design L only the top and bottom door panels are reduced in height (the middle panels always retain their original height). Width reductions are not possible on doors with high-gloss fronts in Design A, G and J. Special dimensions are not possible for Design I. |                                       |                                           |                                           |                                                     |  |  |  |  |  |

#### See page 37 for further information!

14

Height: 229.6; 268.0 and 337.8 cm (heights with passepartout and/or top LED lamp or cornice incl. LED lamp: see table page 13) Width: see table (widths with passepartout: + 1.7 cm each side; with cornice: + 0.5 cm each side) Depth: see table (depths with passepartout and/or top LED lamp or cornice incl. LED lamp: see table page 13)