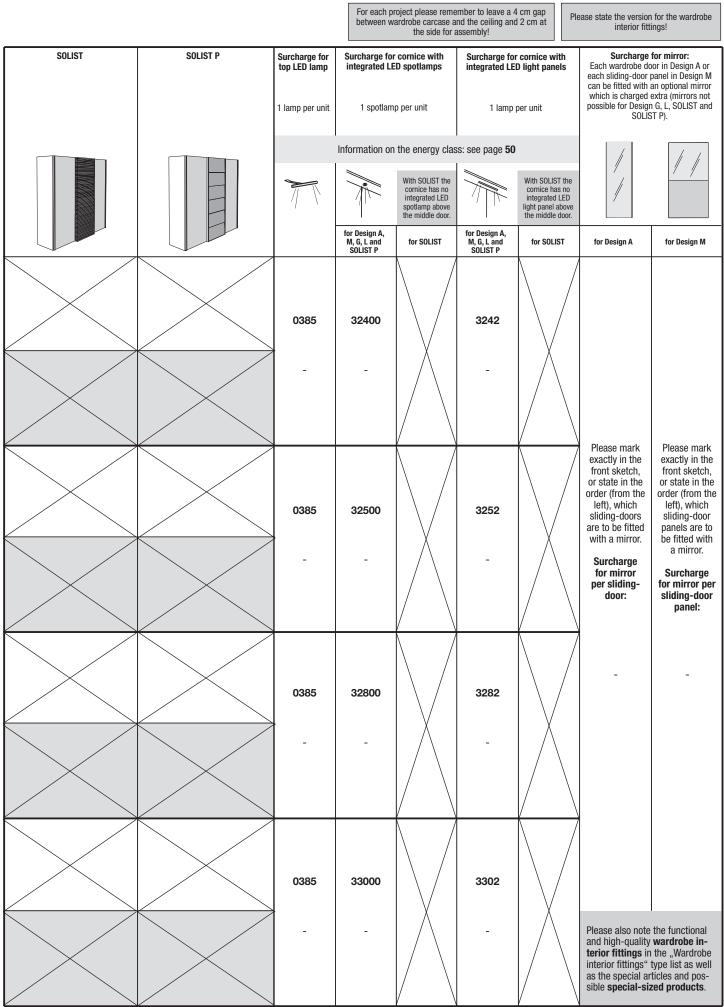

#### Concept/ planning possibilities

- Hinge- and folding-door wardrobes according to the endless assembly principle
- Hinge- and folding-door wardrobes and intermediate units can be combined with one another
  - Optionally:
    - with all-round passepartout
    - with top LED lamp (2.4 W)
    - with all-round passepartout and top LED lamp (2.4 W)
    - with cornice and integrated LED spotlamps (1  $\ensuremath{\mathbb{W}}\xspace)$
    - with cornice and integrated LED spottings (1 W)
       with cornice and integrated LED light panels (2.7 W)
       The lights are operated by a standard external footswitch.
  - The lights are operated by a standard external footswitch. Doors in Design A, J, T and U with an optional mirror (side facet)
- MULTI-FORMA II comes in various widths: the great number of different unit widths means you can create total unit widths in
  - 10 cm steps
  - Wardrobe inside widths: 38, 48, 68, 78, 98, 158, 198 cm
- Different basic wardrobe heights: 229.6 cm, 268.0 cm and 337.8 cm for the hinge-door wardrobes; 229.6 cm and 268.0 cm for the folding-door wardrobes
   Important note: The wardrobe height of 337.8 cm consists of a top wardrobe unit, standard 69.8 cm high, and of a lower wardrobe unit. The
- wardrobe sides and the full-length hinge-doors are split visually. In the case of height reductions, the lower wardrobe unit is always reduced in height.
- MULTI-FORMA II is variable: height reductions at intervals of 1 mm, width and depth reductions at intervals of 1.0 cm without surcharge (width reductions are not possible on doors with high-gloss fronts in Design A, G and J).
- Wardrobe outside depth (without handles): 61.0 61.4 cm
- Wardrobe inside depth: 56.0 cm
- Numerous intermediate units with different features for a more open look
- Extra-wide panorama units (160 and 200 cm) without a centre partition keep things well organized
- Profiled hinge-door end units
- Hinge-door corner wardrobes (45° and fully accessible corner 90°)
- Functional and high-quality wardrobe interior fittings (see "Wardrobe interior fittings" type list)
- Standard interior fittings per unit: 2 fitted shelves, 1 clothes rod, for hinge-door wardrobes in 337.8 cm height also with 1 fitted shelf in top wardrobe unit
- Side and rear sloping possible (see "Special-sized products")

## **MULTI-FORMA II**

| Dims.   | without cornice                                                                                                                                                                                                                                                                                                                                                                                                         | with passepartout                     | with top LED lamp                         | with passepartout and top LED lamp        | with cornice<br>incl. LED lamp                      |  |  |  |  |  |
|---------|-------------------------------------------------------------------------------------------------------------------------------------------------------------------------------------------------------------------------------------------------------------------------------------------------------------------------------------------------------------------------------------------------------------------------|---------------------------------------|-------------------------------------------|-------------------------------------------|-----------------------------------------------------|--|--|--|--|--|
| Heights | 229.6; 268.0 and 337.8 cm                                                                                                                                                                                                                                                                                                                                                                                               | see sizes without cornice<br>+ 2.9 cm | see sizes without cornice<br>+ 5.0 cm     | see sizes without cornice<br>+ 7.9 cm     | see sizes without cornice<br>+ 4.6 cm               |  |  |  |  |  |
| Depths  | see page <b>9 above</b>                                                                                                                                                                                                                                                                                                                                                                                                 | see carcase depths on<br>page 9       | see carcase depths on<br>page 9 + 11.0 cm | see carcase depths on<br>page 9 + 11.0 cm | see carcase depths on<br>page 9 + 10.3 resp. 9.9 cm |  |  |  |  |  |
| Widths  |                                                                                                                                                                                                                                                                                                                                                                                                                         |                                       | see pages <b>14-29</b>                    |                                           |                                                     |  |  |  |  |  |
|         | Height reductions at intervals of 1 mm, width and depth reductions at intervals of 1.0 cm without surcharge; when reducing the height of doors in Design L only the top and bottom door panels are reduced in height (the middle panels always retain their original height). Width reductions are not possible on doors with high-gloss fronts in Design A, G and J. Special dimensions are not possible for Design I. |                                       |                                           |                                           |                                                     |  |  |  |  |  |

#### See page 37 for further information!

14

Height: 229.6; 268.0 and 337.8 cm (heights with passepartout and/or top LED lamp or cornice incl. LED lamp: see table page 13) Width: see table (widths with passepartout: + 1.7 cm each side; with cornice: + 0.5 cm each side) Depth: see table (depths with passepartout and/or top LED lamp or cornice incl. LED lamp: see table page 13)