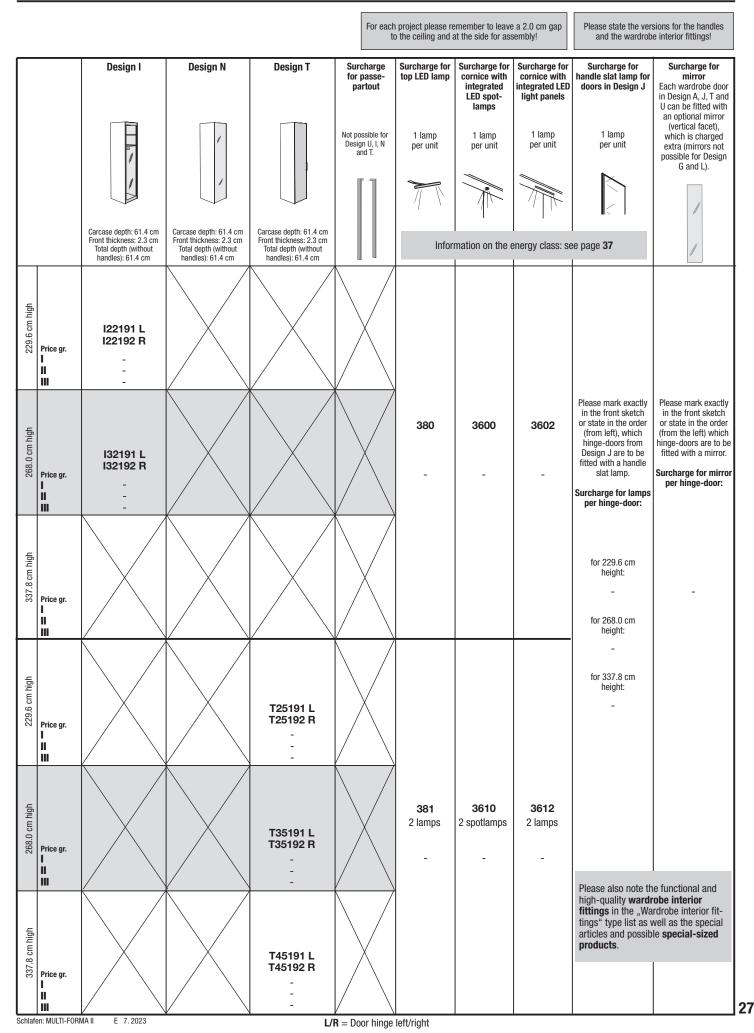

## **MULTI-FORMA II**

| Dims.   | without cornice                                                                                                                                                                                                                                                                                                                                                                                                         | with passepartout                     | with top LED lamp                         | with passepartout and top LED lamp        | with cornice<br>incl. LED lamp                      |  |  |  |  |  |
|---------|-------------------------------------------------------------------------------------------------------------------------------------------------------------------------------------------------------------------------------------------------------------------------------------------------------------------------------------------------------------------------------------------------------------------------|---------------------------------------|-------------------------------------------|-------------------------------------------|-----------------------------------------------------|--|--|--|--|--|
| Heights | 229.6; 268.0 and 337.8 cm                                                                                                                                                                                                                                                                                                                                                                                               | see sizes without cornice<br>+ 2.9 cm | see sizes without cornice<br>+ 5.0 cm     | see sizes without cornice<br>+ 7.9 cm     | see sizes without cornice<br>+ 4.6 cm               |  |  |  |  |  |
| Depths  | see page <b>9 above</b>                                                                                                                                                                                                                                                                                                                                                                                                 | see carcase depths on<br>page 9       | see carcase depths on<br>page 9 + 11.0 cm | see carcase depths on<br>page 9 + 11.0 cm | see carcase depths on<br>page 9 + 10.3 resp. 9.9 cm |  |  |  |  |  |
| Widths  |                                                                                                                                                                                                                                                                                                                                                                                                                         |                                       | see pages <b>14-29</b>                    |                                           |                                                     |  |  |  |  |  |
|         | Height reductions at intervals of 1 mm, width and depth reductions at intervals of 1.0 cm without surcharge; when reducing the height of doors in Design L only the top and bottom door panels are reduced in height (the middle panels always retain their original height). Width reductions are not possible on doors with high-gloss fronts in Design A, G and J. Special dimensions are not possible for Design I. |                                       |                                           |                                           |                                                     |  |  |  |  |  |

#### See page 37 for further information!

14

Height: 229.6; 268.0 and 337.8 cm (heights with passepartout and/or top LED lamp or cornice incl. LED lamp: see table page 13) Width: see table (widths with passepartout: + 1.7 cm each side; with cornice: + 0.5 cm each side) Depth: see table (depths with passepartout and/or top LED lamp or cornice incl. LED lamp: see table page 13)

| Basic units<br>with 2 outer side-sections (each 2                                                                                                                                                                                                                                                                                                                                                                                                                                                                      | 2 cm                                                                                                                                                                                                                                                                                                                                                                                                                                                                                                                                                                                                                                                                                                                                                                    | thick)               | Design A                       | Design G                                                                                       | Design L                                                                                       | Design J                                                                                       | Design U                                                                                       |
|------------------------------------------------------------------------------------------------------------------------------------------------------------------------------------------------------------------------------------------------------------------------------------------------------------------------------------------------------------------------------------------------------------------------------------------------------------------------------------------------------------------------|-------------------------------------------------------------------------------------------------------------------------------------------------------------------------------------------------------------------------------------------------------------------------------------------------------------------------------------------------------------------------------------------------------------------------------------------------------------------------------------------------------------------------------------------------------------------------------------------------------------------------------------------------------------------------------------------------------------------------------------------------------------------------|----------------------|--------------------------------|------------------------------------------------------------------------------------------------|------------------------------------------------------------------------------------------------|------------------------------------------------------------------------------------------------|------------------------------------------------------------------------------------------------|
| incorporating both outer side-sections<br>only include one basic unit in each coo<br>When adding on extension units, the r<br>side-section of the basic unit is emplo<br>end side-section of the complete com<br>The surcharge for the passepartout frr<br>units includes the left- and right-hand<br>as well as the horizontal frame, the su<br>extension units only includes the horiz<br>When adding on extension units, the r<br>of the passepartout of the basic unit is<br>end unit of the complete combination. | on the left is considered to be the basic unit,<br>incorporating both outer side-sections. One can<br>only include one basic unit in each combination.<br>When adding on extension units, the right-hand<br>side-section of the basic unit is employed as the<br>end side-section of the complete combination.<br>The surcharge for the passepartout frame of the basic<br>units includes the left- and right-hand vertical frame<br>as well as the horizontal frame, the surcharge for the<br>extension units only includes the horizontal frame.<br>When adding on extension units, the right-hand frame<br>of the passepartout of the basic unit is employed as the<br>end unit of the complete combination.<br><b>Cornice and passepartout unit are full-length</b> |                      |                                | Carcase depth: 59.0 cm<br>Front thickness: 2.2 cm<br>Total depth (without handles):<br>61.2 cm | Carcase depth: 59.0 cm<br>Front thickness: 2.3 cm<br>Total depth (without handles):<br>61.3 cm | Carcase depth: 59.0 cm<br>Front thickness: 2.0 cm<br>Total depth (without handles):<br>61.0 cm | Carcase depth: 61.4 cm<br>Front thickness: 2.3 cm<br>Total depth (without handles):<br>61.4 cm |
| Left profiled end unit,<br>single door,<br>left,<br>52 cm wide                                                                                                                                                                                                                                                                                                                                                                                                                                                         | 229.6 cm high                                                                                                                                                                                                                                                                                                                                                                                                                                                                                                                                                                                                                                                                                                                                                           | Price gr.            | 61.0 cm<br>A201031             | G201031                                                                                        | L201031                                                                                        | J201031                                                                                        | U201031                                                                                        |
|                                                                                                                                                                                                                                                                                                                                                                                                                                                                                                                        | 22                                                                                                                                                                                                                                                                                                                                                                                                                                                                                                                                                                                                                                                                                                                                                                      | <br>                 | -<br>-                         | -                                                                                              | -                                                                                              | -                                                                                              | -                                                                                              |
| +-52-+<br>+'''''''''''''''''''''''''''''''''''                                                                                                                                                                                                                                                                                                                                                                                                                                                                         | 268.0 cm high                                                                                                                                                                                                                                                                                                                                                                                                                                                                                                                                                                                                                                                                                                                                                           | Price gr.            | A301031<br>-                   | G301031                                                                                        | L301031<br>-                                                                                   | J301031<br>-                                                                                   | U301031<br>-                                                                                   |
| +32+                                                                                                                                                                                                                                                                                                                                                                                                                                                                                                                   | 337.8 cm high                                                                                                                                                                                                                                                                                                                                                                                                                                                                                                                                                                                                                                                                                                                                                           | Price gr.            | -<br>A401031                   | -<br>G401031                                                                                   | <br>L401031                                                                                    | -<br>J401031                                                                                   | U401031                                                                                        |
| Sideward distance must be 20 cm (per door) to open doors fully.                                                                                                                                                                                                                                                                                                                                                                                                                                                        | 33                                                                                                                                                                                                                                                                                                                                                                                                                                                                                                                                                                                                                                                                                                                                                                      |                      | -                              | -                                                                                              | -                                                                                              | -                                                                                              | -                                                                                              |
| Left profiled end unit,<br>twin-door,<br>102 cm wide                                                                                                                                                                                                                                                                                                                                                                                                                                                                   | 229.6 cm high                                                                                                                                                                                                                                                                                                                                                                                                                                                                                                                                                                                                                                                                                                                                                           | Price gr.            | A20104                         | G20104                                                                                         | L20104                                                                                         | J20104                                                                                         | U20104                                                                                         |
|                                                                                                                                                                                                                                                                                                                                                                                                                                                                                                                        | 226                                                                                                                                                                                                                                                                                                                                                                                                                                                                                                                                                                                                                                                                                                                                                                     |                      | -                              | -                                                                                              | -                                                                                              | -                                                                                              | -                                                                                              |
| + 102<br>+ 102<br>+ 109<br>+ 109<br>+ L                                                                                                                                                                                                                                                                                                                                                                                                                                                                                | .0 cm high                                                                                                                                                                                                                                                                                                                                                                                                                                                                                                                                                                                                                                                                                                                                                              | Price gr.            | A30104                         | G30104                                                                                         | L30104                                                                                         | J30104                                                                                         | U30104                                                                                         |
| 82                                                                                                                                                                                                                                                                                                                                                                                                                                                                                                                     | 268.0                                                                                                                                                                                                                                                                                                                                                                                                                                                                                                                                                                                                                                                                                                                                                                   | <br>  <br>           | -                              | -                                                                                              | -                                                                                              | -                                                                                              | -                                                                                              |
| mirror                                                                                                                                                                                                                                                                                                                                                                                                                                                                                                                 | 8 cm high                                                                                                                                                                                                                                                                                                                                                                                                                                                                                                                                                                                                                                                                                                                                                               |                      | A40104                         | G40104                                                                                         | L40104                                                                                         | J40104                                                                                         | U40104                                                                                         |
| Sideward distance must be 20 cm (per door) to open doors fully.                                                                                                                                                                                                                                                                                                                                                                                                                                                        | 337.8                                                                                                                                                                                                                                                                                                                                                                                                                                                                                                                                                                                                                                                                                                                                                                   | Price gr.<br>I<br>II | -                              | -                                                                                              | -                                                                                              | -                                                                                              | -                                                                                              |
| Single-door unit,<br>left or right,<br>42 cm wide                                                                                                                                                                                                                                                                                                                                                                                                                                                                      | 229.6 cm high                                                                                                                                                                                                                                                                                                                                                                                                                                                                                                                                                                                                                                                                                                                                                           | Price gr.            | A02011 L<br>A02012 R           | G02011 L<br>G02012 R                                                                           | L02011 L<br>L02012 R                                                                           | J02011 L<br>J02012 R                                                                           | U02011 L<br>U02012 R                                                                           |
|                                                                                                                                                                                                                                                                                                                                                                                                                                                                                                                        | 225                                                                                                                                                                                                                                                                                                                                                                                                                                                                                                                                                                                                                                                                                                                                                                     | l<br>I               | -                              | -                                                                                              | -                                                                                              | -                                                                                              | -                                                                                              |
| +-42+<br>+                                                                                                                                                                                                                                                                                                                                                                                                                                                                                                             | 268.0 cm high                                                                                                                                                                                                                                                                                                                                                                                                                                                                                                                                                                                                                                                                                                                                                           | Price gr.            | A03011 L<br>A03012 R<br>-<br>- | G03011 L<br>G03012 R<br>-<br>-                                                                 | L03011 L<br>L03012 R<br>-<br>-                                                                 | J03011 L<br>J03012 R<br>-<br>-                                                                 | U03011 L<br>U03012 R<br>-<br>-                                                                 |
|                                                                                                                                                                                                                                                                                                                                                                                                                                                                                                                        | 337.8 cm high                                                                                                                                                                                                                                                                                                                                                                                                                                                                                                                                                                                                                                                                                                                                                           | Price gr.            | A04011 L<br>A04012 R<br>-<br>- | G04011 L<br>G04012 R<br>-<br>-                                                                 | L04011 L<br>L04012 R<br>-                                                                      | J04011 L<br>J04012 R<br>-<br>-                                                                 | U04011 L<br>U04012 R<br>-<br>-                                                                 |
| ·                                                                                                                                                                                                                                                                                                                                                                                                                                                                                                                      | •                                                                                                                                                                                                                                                                                                                                                                                                                                                                                                                                                                                                                                                                                                                                                                       | •                    |                                | <b>L/R</b> = Door hinge left/right                                                             |                                                                                                | E 7.202                                                                                        | 23 Schlafen: MULTI-FORMA II                                                                    |