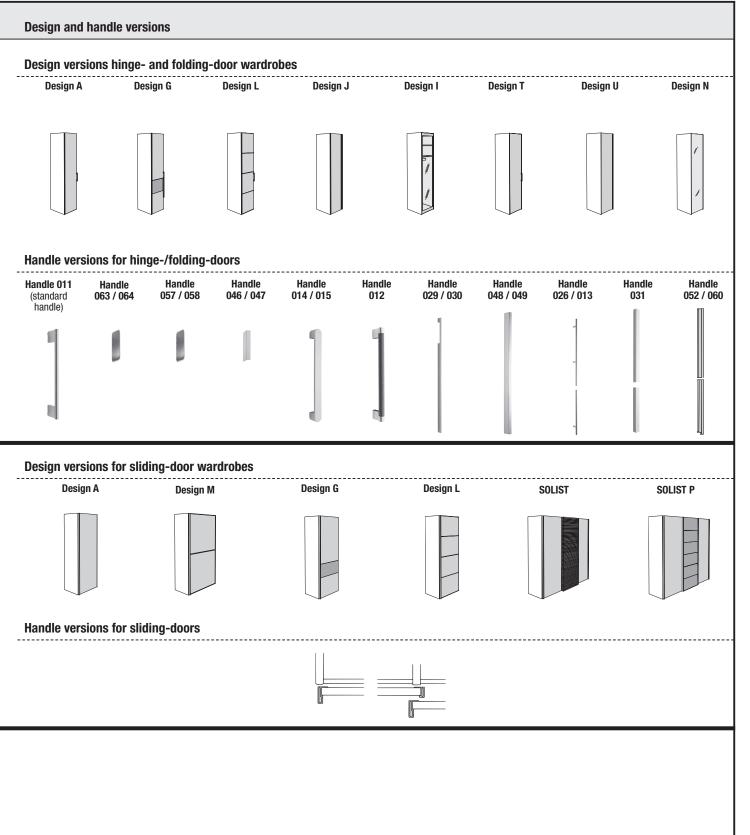

#### Design idea

- You can choose from a variety of design versions for the MULTI-FORMA II hinge- and folding-door wardrobes: • Design A
  - Design G
- Design LDesign J
  - Design I (only for straight hinge-door wardrobes)
- Design T
- Design U
- Design N

#### Design versions for wardrobe doors

#### Handle versions for hinge-/folding-doors

| Handle 011<br>(standard<br>handle) | Handle<br>063 / 064<br>**** | Handle<br>057 / 058         | Handle<br>046 / 047         | Handle<br>014 / 015          | Handle<br>012                                       | Handle<br>029 / 030<br>* **  | Handle<br>048 / 049 **        | Handle<br>026 / 013           | Handle<br>031 **                                     | Handle<br>052 / 060                  |
|------------------------------------|-----------------------------|-----------------------------|-----------------------------|------------------------------|-----------------------------------------------------|------------------------------|-------------------------------|-------------------------------|------------------------------------------------------|--------------------------------------|
| Handle<br>height:<br>24.0 cm       | Handle<br>height:<br>5.6 cm | Handle<br>height:<br>5.6 cm | Handle<br>height:<br>6.3 cm | Handle<br>height:<br>24.8 cm | Handle<br>height:<br>24.9 cm<br>matching<br>version | Handle<br>height:<br>77.0 cm | Handle<br>height:<br>114.0 cm | Handle<br>height:<br>114.9 cm | Handle<br>height:<br>175.8 cm<br>matching<br>version | Handle<br>height<br>= door<br>height |
| Matt chrome                        | White lacquer               | High-gloss<br>chrome        | High-gloss<br>chrome        | High-gloss<br>chrome         | Matt chrome/<br>wood/lacquer<br>version             | High-gloss<br>chrome         | High-gloss<br>chrome          | High-gloss<br>chrome          | Wood/lacquer<br>version                              | High-gloss<br>chrome                 |
| 011                                | 063                         | 057                         | 047                         | 014                          | 012                                                 | 029                          | 049                           | 026                           | 031                                                  | 052                                  |
|                                    | Grey lacquer                | Matt chrome                 | Matt chrome                 | Matt chrome                  |                                                     | Matt chrome                  | Matt chrome                   | Aluminium colour              |                                                      | Matt chrome                          |
|                                    | 064                         | 058                         | 046                         | 015                          |                                                     | 030                          | 048                           | 013                           |                                                      | 060                                  |
| without<br>surcharge               | without<br>surcharge        | without<br>surcharge        | without<br>surcharge        | without<br>surcharge         | without<br>surcharge                                | Surcharge per<br>handle:     | Surcharge per<br>handle:      | Surcharge per<br>handle:      | Surcharge per<br>handle:                             | Surcharge per<br>handle:             |
|                                    |                             |                             |                             |                              |                                                     | -                            | -                             | -                             | -                                                    | -                                    |

stated in the order; handles for high-gloss (lacquer) fronts are in matt lacquer in the matching colour. If no details of the handle are stated in the order, the standard handle 011 is supplied; exceptions: Design J, U and N always with handle slat.

\* Handle 030 is the standard handle for Design G (handles 030 and 029 for Design G without surcharge). Handle 046/047 and 048/049 (without surcharge) as well as 026/013 (against surcharge; not possible for corner units) for Design G possible. \*\* Handle 029/030, 048/049, 031 and 057/058 is not possible for Design L

\*\*\* Handle 052/060 is only possible for Design T and N (not possible for corner units)

\*\*\*\*\* Handle 063/064 is the standard handle for Design I. It is always lacquered (matt) in the same colour as the rear-side lacquering of the hinge-doors. Exchanging the colour is not possible.