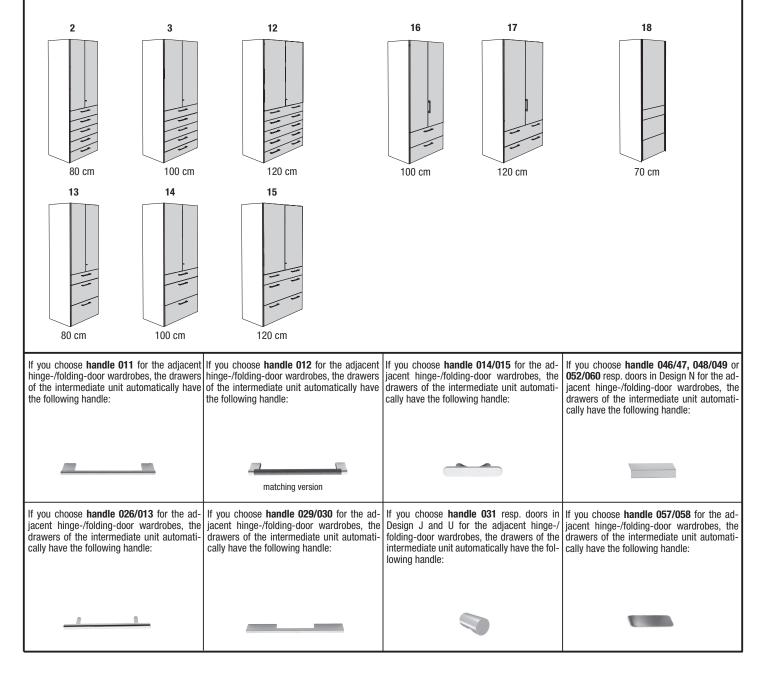

#### Handle versions for hinge-/folding-doors

| Handle 011<br>(standard<br>handle) | Handle<br>063 / 064<br>**** | Handle<br>057 / 058         | Handle<br>046 / 047         | Handle<br>014 / 015          | Handle<br>012                                       | Handle<br>029 / 030<br>* **  | Handle<br>048 / 049 **        | Handle<br>026 / 013           | Handle<br>031 **                                     | Handle<br>052 / 060                  |
|------------------------------------|-----------------------------|-----------------------------|-----------------------------|------------------------------|-----------------------------------------------------|------------------------------|-------------------------------|-------------------------------|------------------------------------------------------|--------------------------------------|
| Handle<br>height:<br>24.0 cm       | Handle<br>height:<br>5.6 cm | Handle<br>height:<br>5.6 cm | Handle<br>height:<br>6.3 cm | Handle<br>height:<br>24.8 cm | Handle<br>height:<br>24.9 cm<br>matching<br>version | Handle<br>height:<br>77.0 cm | Handle<br>height:<br>114.0 cm | Handle<br>height:<br>114.9 cm | Handle<br>height:<br>175.8 cm<br>matching<br>version | Handle<br>height<br>= door<br>height |
| Matt chrome                        | White lacquer               | High-gloss<br>chrome        | High-gloss<br>chrome        | High-gloss<br>chrome         | Matt chrome/<br>wood/lacquer<br>version             | High-gloss<br>chrome         | High-gloss<br>chrome          | High-gloss<br>chrome          | Wood/lacquer<br>version                              | High-gloss<br>chrome                 |
| 011                                | 063                         | 057                         | 047                         | 014                          | 012                                                 | 029                          | 049                           | 026                           | 031                                                  | 052                                  |
|                                    | Grey lacquer                | Matt chrome                 | Matt chrome                 | Matt chrome                  |                                                     | Matt chrome                  | Matt chrome                   | Aluminium colour              |                                                      | Matt chrome                          |
|                                    | 064                         | 058                         | 046                         | 015                          |                                                     | 030                          | 048                           | 013                           |                                                      | 060                                  |
| without<br>surcharge               | without<br>surcharge        | without<br>surcharge        | without<br>surcharge        | without<br>surcharge         | without<br>surcharge                                | Surcharge per<br>handle:     | Surcharge per<br>handle:      | Surcharge per<br>handle:      | Surcharge per<br>handle:                             | Surcharge per<br>handle:             |
|                                    |                             |                             |                             |                              |                                                     | -                            | -                             | -                             | -                                                    | -                                    |

stated in the order; handles for high-gloss (lacquer) fronts are in matt lacquer in the matching colour. If no details of the handle are stated in the order, the standard handle 011 is supplied; exceptions: Design J, U and N always with handle slat.

\* Handle 030 is the standard handle for Design G (handles 030 and 029 for Design G without surcharge). Handle 046/047 and 048/049 (without surcharge) as well as 026/013 (against surcharge; not possible for corner units) for Design G possible. \*\* Handle 029/030, 048/049, 031 and 057/058 is not possible for Design L

\*\*\* Handle 052/060 is only possible for Design T and N (not possible for corner units)

\*\*\*\*\* Handle 063/064 is the standard handle for Design I. It is always lacquered (matt) in the same colour as the rear-side lacquering of the hinge-doors. Exchanging the colour is not possible.