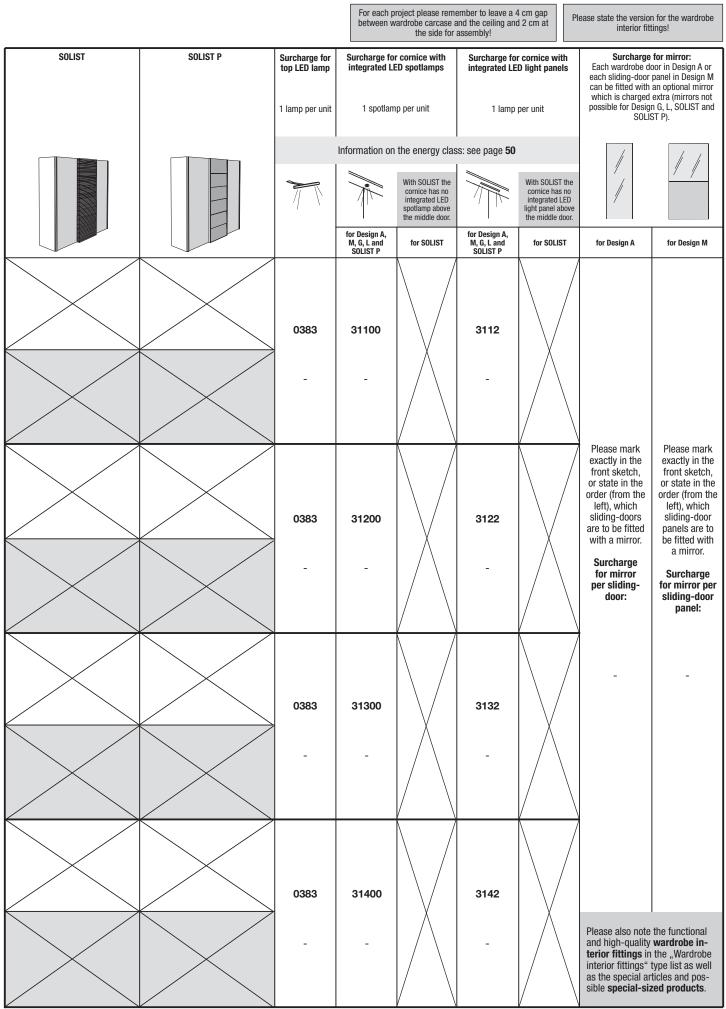

#### Concept/ planning possibilities

- Hinge- and folding-door wardrobes according to the endless assembly principle
- Hinge- and folding-door wardrobes and intermediate units can be combined with one another
  - Optionally:
    - with all-round passepartout
    - with top LED lamp (2.4 W)
    - with all-round passepartout and top LED lamp (2.4 W)
    - with cornice and integrated LED spotlamps (1  $\ensuremath{\mathbb{W}}\xspace)$
    - with cornice and integrated LED spottings (1 W)
       with cornice and integrated LED light panels (2.7 W)
       The lights are operated by a standard external footswitch.
  - The lights are operated by a standard external footswitch. Doors in Design A, J, T and U with an optional mirror (side facet)
- MULTI-FORMA II comes in various widths: the great number of different unit widths means you can create total unit widths in
  - 10 cm steps
  - Wardrobe inside widths: 38, 48, 68, 78, 98, 158, 198 cm
- Different basic wardrobe heights: 229.6 cm, 268.0 cm and 337.8 cm for the hinge-door wardrobes; 229.6 cm and 268.0 cm for the folding-door wardrobes
   Important note: The wardrobe height of 337.8 cm consists of a top wardrobe unit, standard 69.8 cm high, and of a lower wardrobe unit. The
- wardrobe sides and the full-length hinge-doors are split visually. In the case of height reductions, the lower wardrobe unit is always reduced in height.
- MULTI-FORMA II is variable: height reductions at intervals of 1 mm, width and depth reductions at intervals of 1.0 cm without surcharge (width reductions are not possible on doors with high-gloss fronts in Design A, G and J).
- Wardrobe outside depth (without handles): 61.0 61.4 cm
- Wardrobe inside depth: 56.0 cm
- Numerous intermediate units with different features for a more open look
- Extra-wide panorama units (160 and 200 cm) without a centre partition keep things well organized
- Profiled hinge-door end units
- Hinge-door corner wardrobes (45° and fully accessible corner 90°)
- Functional and high-quality wardrobe interior fittings (see "Wardrobe interior fittings" type list)
- Standard interior fittings per unit: 2 fitted shelves, 1 clothes rod, for hinge-door wardrobes in 337.8 cm height also with 1 fitted shelf in top wardrobe unit
- Side and rear sloping possible (see "Special-sized products")

#### **Changing versions:**

With the MULTI-FORMA II hinge- and folding-door wardrobes and the intermediate units you can choose the carcase and the front in a different version. Please state this clearly in the order. When versions from different price groups are exchanged, the higher price group is always charged.