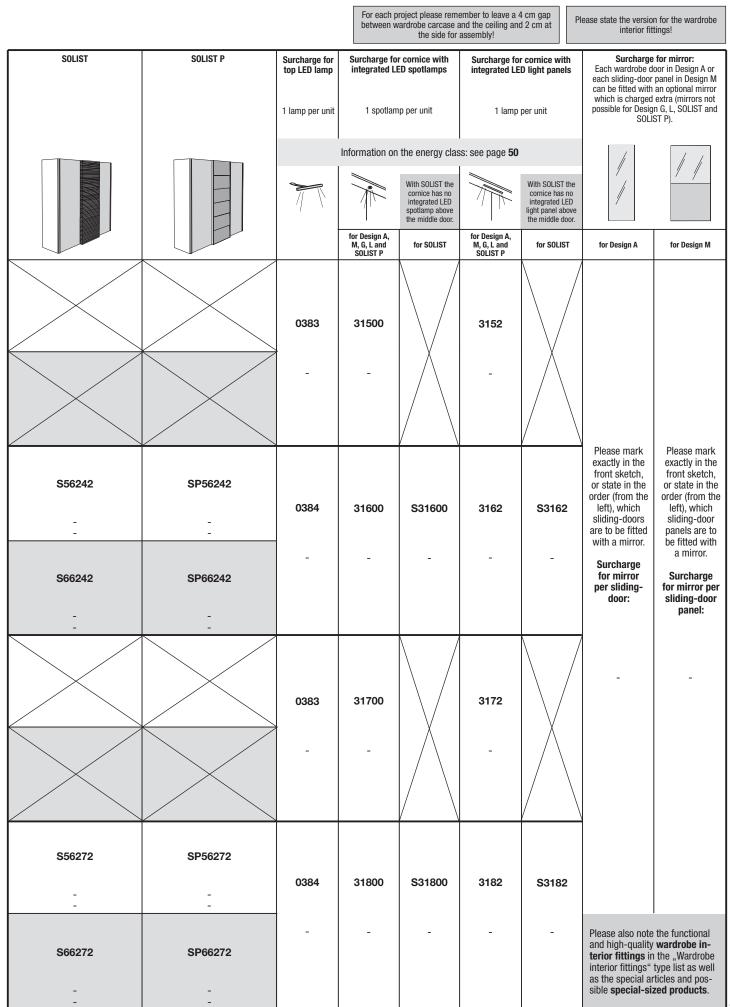

#### Concept/ planning possibilities

- Hinge- and folding-door wardrobes according to the endless assembly principle
- Hinge- and folding-door wardrobes and intermediate units can be combined with one another
  - Optionally:
    - with all-round passepartout
    - with top LED lamp (2.4 W)
    - with all-round passepartout and top LED lamp (2.4 W)
    - with cornice and integrated LED spotlamps (1  $\ensuremath{\mathbb{W}}\xspace)$
    - with cornice and integrated LED spottings (1 W)
       with cornice and integrated LED light panels (2.7 W)
       The lights are operated by a standard external footswitch.
  - The lights are operated by a standard external footswitch. Doors in Design A, J, T and U with an optional mirror (side facet)
- MULTI-FORMA II comes in various widths: the great number of different unit widths means you can create total unit widths in
  - 10 cm steps
  - Wardrobe inside widths: 38, 48, 68, 78, 98, 158, 198 cm
- Different basic wardrobe heights: 229.6 cm, 268.0 cm and 337.8 cm for the hinge-door wardrobes; 229.6 cm and 268.0 cm for the folding-door wardrobes
   Important note: The wardrobe height of 337.8 cm consists of a top wardrobe unit, standard 69.8 cm high, and of a lower wardrobe unit. The
- wardrobe sides and the full-length hinge-doors are split visually. In the case of height reductions, the lower wardrobe unit is always reduced in height.
- MULTI-FORMA II is variable: height reductions at intervals of 1 mm, width and depth reductions at intervals of 1.0 cm without surcharge (width reductions are not possible on doors with high-gloss fronts in Design A, G and J).
- Wardrobe outside depth (without handles): 61.0 61.4 cm
- Wardrobe inside depth: 56.0 cm
- Numerous intermediate units with different features for a more open look
- Extra-wide panorama units (160 and 200 cm) without a centre partition keep things well organized
- Profiled hinge-door end units
- Hinge-door corner wardrobes (45° and fully accessible corner 90°)
- Functional and high-quality wardrobe interior fittings (see "Wardrobe interior fittings" type list)
- Standard interior fittings per unit: 2 fitted shelves, 1 clothes rod, for hinge-door wardrobes in 337.8 cm height also with 1 fitted shelf in top wardrobe unit
- Side and rear sloping possible (see "Special-sized products")