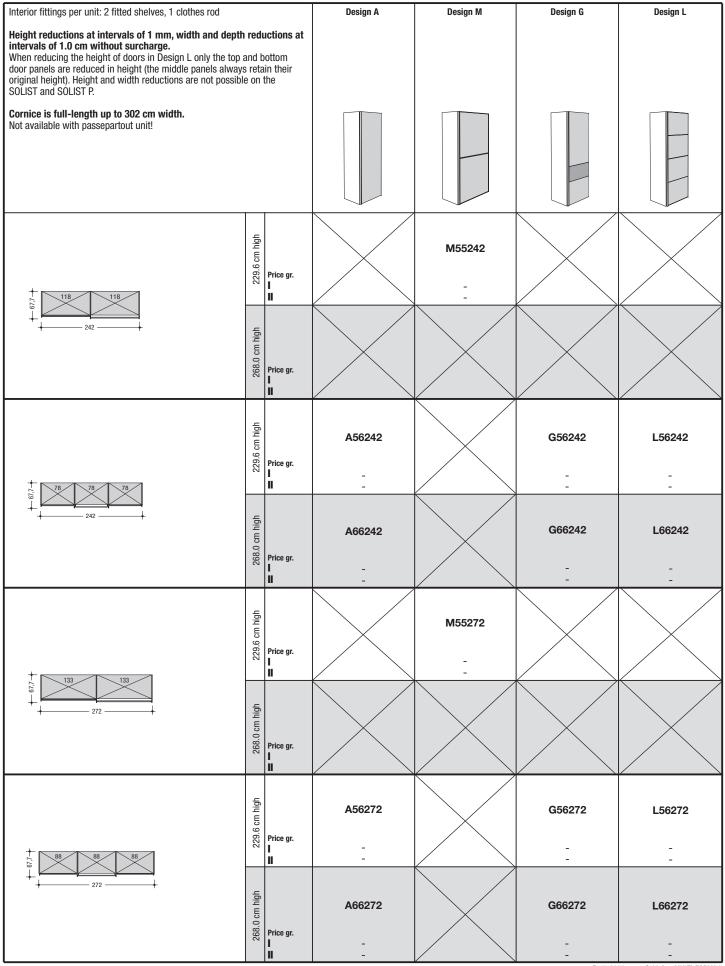

Height reductions at intervals of 1 mm, width and depth reductions at intervals of 1.0 cm without surcharge

(width reductions are not possible on doors with high-gloss fronts in Design A, G and J)!

#### Concept/ planning possibilities

- Hinge- and folding-door wardrobes according to the endless assembly principle
- Hinge- and folding-door wardrobes and intermediate units can be combined with one another
  - Optionally:
    - with all-round passepartout
    - with top LED lamp (2.4 W)
    - with all-round passepartout and top LED lamp (2.4 W)
    - with cornice and integrated LED spotlamps (1  $\ensuremath{\mathbb{W}}\xspace)$
    - with cornice and integrated LED spottings (1 W)
       with cornice and integrated LED light panels (2.7 W)
       The lights are operated by a standard external footswitch.
  - The lights are operated by a standard external footswitch. Doors in Design A, J, T and U with an optional mirror (side facet)
- MULTI-FORMA II comes in various widths: the great number of different unit widths means you can create total unit widths in
  - 10 cm steps
  - Wardrobe inside widths: 38, 48, 68, 78, 98, 158, 198 cm
- Different basic wardrobe heights: 229.6 cm, 268.0 cm and 337.8 cm for the hinge-door wardrobes; 229.6 cm and 268.0 cm for the folding-door wardrobes
   Important note: The wardrobe height of 337.8 cm consists of a top wardrobe unit, standard 69.8 cm high, and of a lower wardrobe unit. The
- wardrobe sides and the full-length hinge-doors are split visually. In the case of height reductions, the lower wardrobe unit is always reduced in height.
- MULTI-FORMA II is variable: height reductions at intervals of 1 mm, width and depth reductions at intervals of 1.0 cm without surcharge (width reductions are not possible on doors with high-gloss fronts in Design A, G and J).
- Wardrobe outside depth (without handles): 61.0 61.4 cm
- Wardrobe inside depth: 56.0 cm
- Numerous intermediate units with different features for a more open look
- Extra-wide panorama units (160 and 200 cm) without a centre partition keep things well organized
- Profiled hinge-door end units
- Hinge-door corner wardrobes (45° and fully accessible corner 90°)
- Functional and high-quality wardrobe interior fittings (see "Wardrobe interior fittings" type list)
- Standard interior fittings per unit: 2 fitted shelves, 1 clothes rod, for hinge-door wardrobes in 337.8 cm height also with 1 fitted shelf in top wardrobe unit
- Side and rear sloping possible (see "Special-sized products")