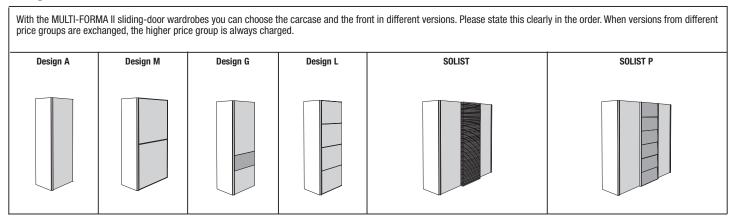

#### **Changing versions:**

With the MULTI-FORMA II hinge- and folding-door wardrobes and the intermediate units you can choose the carcase and the front in a different version. Please state this clearly in the order. When versions from different price groups are exchanged, the higher price group is always charged.

#### Design idea

- You can choose from a variety of design versions for the MULTI-FORMA II hinge- and folding-door wardrobes: • Design A
  - Design G
- Design LDesign J
  - Design I (only for straight hinge-door wardrobes)
- Design T
- Design U
- Design N

#### Design versions for wardrobe doors