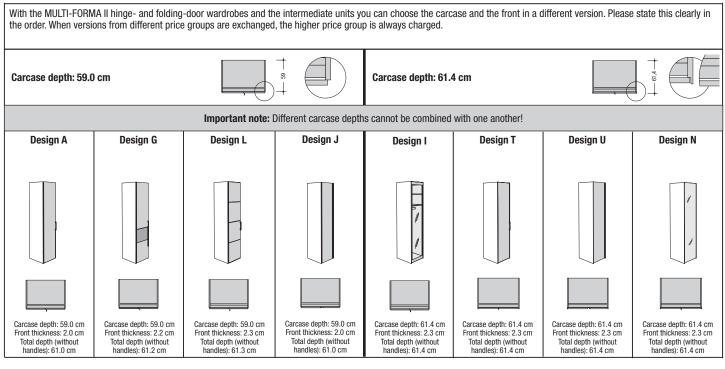

#### Design idea

- You can choose from a variety of design versions for the MULTI-FORMA II hinge- and folding-door wardrobes: • Design A
  - Design G
- Design LDesign J
  - Design I (only for straight hinge-door wardrobes)
- Design T
- Design U
- Design N

#### Concept/ planning possibilities

- Hinge- and folding-door wardrobes according to the endless assembly principle
- Hinge- and folding-door wardrobes and intermediate units can be combined with one another
  - Optionally:
    - with all-round passepartout
    - with top LED lamp (2.4 W)
    - with all-round passepartout and top LED lamp (2.4 W)
    - with cornice and integrated LED spotlamps (1  $\ensuremath{\mathbb{W}}\xspace)$
    - with cornice and integrated LED spottings (1 W)
       with cornice and integrated LED light panels (2.7 W)
       The lights are operated by a standard external footswitch.
  - The lights are operated by a standard external footswitch. Doors in Design A, J, T and U with an optional mirror (side facet)
- MULTI-FORMA II comes in various widths: the great number of different unit widths means you can create total unit widths in
  - 10 cm steps
  - Wardrobe inside widths: 38, 48, 68, 78, 98, 158, 198 cm
- Different basic wardrobe heights: 229.6 cm, 268.0 cm and 337.8 cm for the hinge-door wardrobes; 229.6 cm and 268.0 cm for the folding-door wardrobes
   Important note: The wardrobe height of 337.8 cm consists of a top wardrobe unit, standard 69.8 cm high, and of a lower wardrobe unit. The
- wardrobe sides and the full-length hinge-doors are split visually. In the case of height reductions, the lower wardrobe unit is always reduced in height.
- MULTI-FORMA II is variable: height reductions at intervals of 1 mm, width and depth reductions at intervals of 1.0 cm without surcharge (width reductions are not possible on doors with high-gloss fronts in Design A, G and J).
- Wardrobe outside depth (without handles): 61.0 61.4 cm
- Wardrobe inside depth: 56.0 cm
- Numerous intermediate units with different features for a more open look
- Extra-wide panorama units (160 and 200 cm) without a centre partition keep things well organized
- Profiled hinge-door end units
- Hinge-door corner wardrobes (45° and fully accessible corner 90°)
- Functional and high-quality wardrobe interior fittings (see "Wardrobe interior fittings" type list)
- Standard interior fittings per unit: 2 fitted shelves, 1 clothes rod, for hinge-door wardrobes in 337.8 cm height also with 1 fitted shelf in top wardrobe unit
- Side and rear sloping possible (see "Special-sized products")

#### Wardrobes according to the endless assembly principle

Hinge- and folding-door wardrobes can be planned endlessly and combined with one another. Due to the various element widths one can create many total wardrobe widths. In this way the available floor space can be exploited to the full. For each wardrobe combination, the first element on the left is considered to be the basic unit, incorporating both outer side sections. One can only include one basic unit in each combination. When adding on extension units, the right-hand side-section of the basic unit is employed as the end side-section of the complete combination. In the case of single-door units as well as folding-door wardrobes one can choose between left- and right-hand hinges. The graphics shown below give you an excerpt of our wardrobe assortment. For a more varied look, we suggest using intermediate units for creating some alternatives. **Important note:** Different carcase depths cannot be combined with one another!

## **MULTI-FORMA II**

| Dims.   | without cornice                                                                                                                                                                                                                                                                                                                                                                                                         | with passepartout                     | with top LED lamp                         | with passepartout and top LED lamp        | with cornice<br>incl. LED lamp                      |  |  |  |  |  |
|---------|-------------------------------------------------------------------------------------------------------------------------------------------------------------------------------------------------------------------------------------------------------------------------------------------------------------------------------------------------------------------------------------------------------------------------|---------------------------------------|-------------------------------------------|-------------------------------------------|-----------------------------------------------------|--|--|--|--|--|
| Heights | 229.6; 268.0 and 337.8 cm                                                                                                                                                                                                                                                                                                                                                                                               | see sizes without cornice<br>+ 2.9 cm | see sizes without cornice<br>+ 5.0 cm     | see sizes without cornice<br>+ 7.9 cm     | see sizes without cornice<br>+ 4.6 cm               |  |  |  |  |  |
| Depths  | see page <b>9 above</b>                                                                                                                                                                                                                                                                                                                                                                                                 | see carcase depths on<br>page 9       | see carcase depths on<br>page 9 + 11.0 cm | see carcase depths on<br>page 9 + 11.0 cm | see carcase depths on<br>page 9 + 10.3 resp. 9.9 cm |  |  |  |  |  |
| Widths  |                                                                                                                                                                                                                                                                                                                                                                                                                         |                                       | see pages <b>14-29</b>                    |                                           |                                                     |  |  |  |  |  |
|         | Height reductions at intervals of 1 mm, width and depth reductions at intervals of 1.0 cm without surcharge; when reducing the height of doors in Design L only the top and bottom door panels are reduced in height (the middle panels always retain their original height). Width reductions are not possible on doors with high-gloss fronts in Design A, G and J. Special dimensions are not possible for Design I. |                                       |                                           |                                           |                                                     |  |  |  |  |  |

#### See page 37 for further information!

14

Height: 229.6; 268.0 and 337.8 cm (heights with passepartout and/or top LED lamp or cornice incl. LED lamp: see table page 13) Width: see table (widths with passepartout: + 1.7 cm each side; with cornice: + 0.5 cm each side) Depth: see table (depths with passepartout and/or top LED lamp or cornice incl. LED lamp: see table page 13)