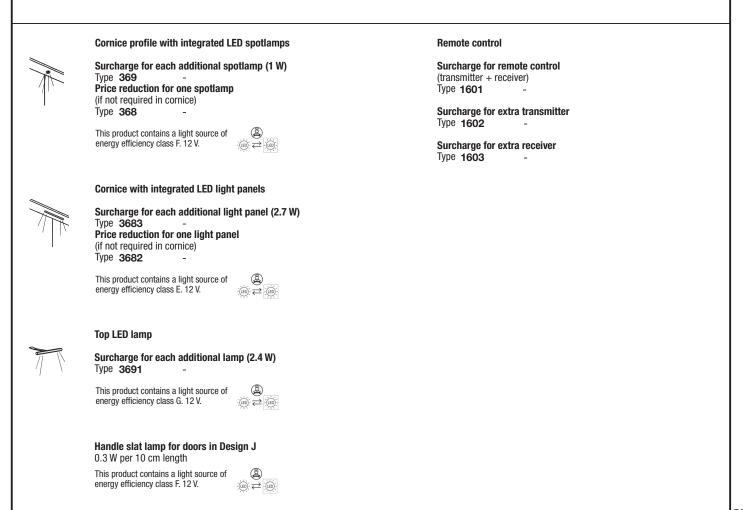

#### Concept/ planning possibilities

- Hinge- and folding-door wardrobes according to the endless assembly principle
- Hinge- and folding-door wardrobes and intermediate units can be combined with one another
  - Optionally:
    - with all-round passepartout
    - with top LED lamp (2.4 W)
    - with all-round passepartout and top LED lamp (2.4 W)
    - with cornice and integrated LED spotlamps (1  $\ensuremath{\mathbb{W}}\xspace)$
    - with cornice and integrated LED spottings (1 W)
       with cornice and integrated LED light panels (2.7 W)
       The lights are operated by a standard external footswitch.
  - The lights are operated by a standard external footswitch. Doors in Design A, J, T and U with an optional mirror (side facet)
- MULTI-FORMA II comes in various widths: the great number of different unit widths means you can create total unit widths in
  - 10 cm steps
  - Wardrobe inside widths: 38, 48, 68, 78, 98, 158, 198 cm
- Different basic wardrobe heights: 229.6 cm, 268.0 cm and 337.8 cm for the hinge-door wardrobes; 229.6 cm and 268.0 cm for the folding-door wardrobes
   Important note: The wardrobe height of 337.8 cm consists of a top wardrobe unit, standard 69.8 cm high, and of a lower wardrobe unit. The
- wardrobe sides and the full-length hinge-doors are split visually. In the case of height reductions, the lower wardrobe unit is always reduced in height.
- MULTI-FORMA II is variable: height reductions at intervals of 1 mm, width and depth reductions at intervals of 1.0 cm without surcharge (width reductions are not possible on doors with high-gloss fronts in Design A, G and J).
- Wardrobe outside depth (without handles): 61.0 61.4 cm
- Wardrobe inside depth: 56.0 cm
- Numerous intermediate units with different features for a more open look
- Extra-wide panorama units (160 and 200 cm) without a centre partition keep things well organized
- Profiled hinge-door end units
- Hinge-door corner wardrobes (45° and fully accessible corner 90°)
- Functional and high-quality wardrobe interior fittings (see "Wardrobe interior fittings" type list)
- Standard interior fittings per unit: 2 fitted shelves, 1 clothes rod, for hinge-door wardrobes in 337.8 cm height also with 1 fitted shelf in top wardrobe unit
- Side and rear sloping possible (see "Special-sized products")

#### See page 37 for further information!

14

Height: 229.6; 268.0 and 337.8 cm (heights with passepartout and/or top LED lamp or cornice incl. LED lamp: see table page 13) Width: see table (widths with passepartout: + 1.7 cm each side; with cornice: + 0.5 cm each side) Depth: see table (depths with passepartout and/or top LED lamp or cornice incl. LED lamp: see table page 13)