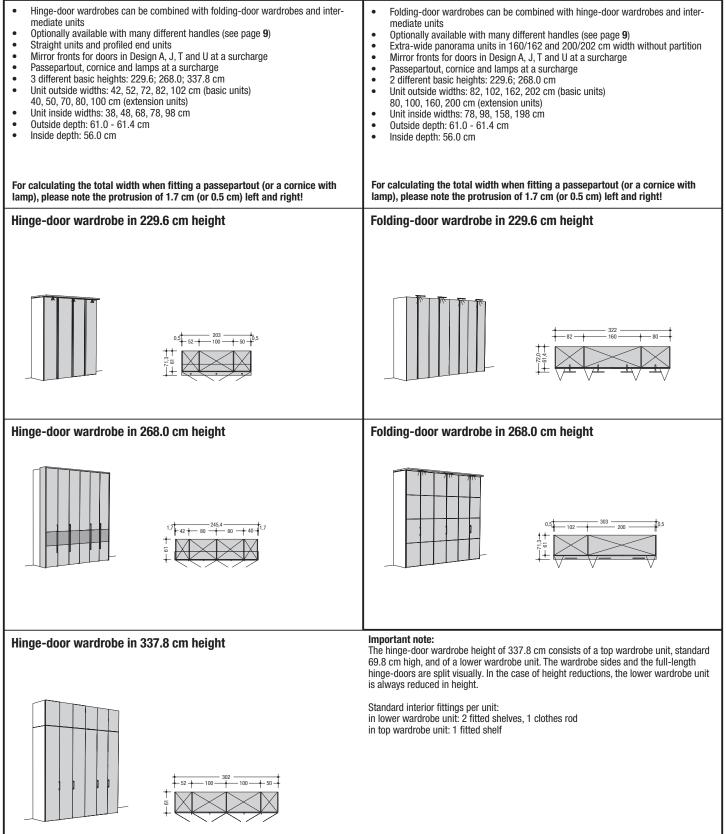

#### Concept/ planning possibilities

- Hinge- and folding-door wardrobes according to the endless assembly principle
- Hinge- and folding-door wardrobes and intermediate units can be combined with one another
  - Optionally:
    - with all-round passepartout
    - with top LED lamp (2.4 W)
    - with all-round passepartout and top LED lamp (2.4 W)
    - with cornice and integrated LED spotlamps (1  $\ensuremath{\mathbb{W}}\xspace)$
    - with cornice and integrated LED spottings (1 W)
       with cornice and integrated LED light panels (2.7 W)
       The lights are operated by a standard external footswitch.
  - The lights are operated by a standard external footswitch. Doors in Design A, J, T and U with an optional mirror (side facet)
- MULTI-FORMA II comes in various widths: the great number of different unit widths means you can create total unit widths in
  - 10 cm steps
  - Wardrobe inside widths: 38, 48, 68, 78, 98, 158, 198 cm
- Different basic wardrobe heights: 229.6 cm, 268.0 cm and 337.8 cm for the hinge-door wardrobes; 229.6 cm and 268.0 cm for the folding-door wardrobes
   Important note: The wardrobe height of 337.8 cm consists of a top wardrobe unit, standard 69.8 cm high, and of a lower wardrobe unit. The
- wardrobe sides and the full-length hinge-doors are split visually. In the case of height reductions, the lower wardrobe unit is always reduced in height.
- MULTI-FORMA II is variable: height reductions at intervals of 1 mm, width and depth reductions at intervals of 1.0 cm without surcharge (width reductions are not possible on doors with high-gloss fronts in Design A, G and J).
- Wardrobe outside depth (without handles): 61.0 61.4 cm
- Wardrobe inside depth: 56.0 cm
- Numerous intermediate units with different features for a more open look
- Extra-wide panorama units (160 and 200 cm) without a centre partition keep things well organized
- Profiled hinge-door end units
- Hinge-door corner wardrobes (45° and fully accessible corner 90°)
- Functional and high-quality wardrobe interior fittings (see "Wardrobe interior fittings" type list)
- Standard interior fittings per unit: 2 fitted shelves, 1 clothes rod, for hinge-door wardrobes in 337.8 cm height also with 1 fitted shelf in top wardrobe unit
- Side and rear sloping possible (see "Special-sized products")

#### Wardrobes according to the endless assembly principle

Hinge- and folding-door wardrobes can be planned endlessly and combined with one another. Due to the various element widths one can create many total wardrobe widths. In this way the available floor space can be exploited to the full. For each wardrobe combination, the first element on the left is considered to be the basic unit, incorporating both outer side sections. One can only include one basic unit in each combination. When adding on extension units, the right-hand side-section of the basic unit is employed as the end side-section of the complete combination. In the case of single-door units as well as folding-door wardrobes one can choose between left- and right-hand hinges. The graphics shown below give you an excerpt of our wardrobe assortment. For a more varied look, we suggest using intermediate units for creating some alternatives. **Important note:** Different carcase depths cannot be combined with one another!

Standard interior fittings per unit: 2 fitted shelves, 1 clothes rod, for hinge-door wardrobes in 337.8 cm height also with one fitted shelf in the top wardrobe unit. Wardrobe interior fittings optionally in white lacquer (standard) or grey lacquer (see here page 9) Please state in the order!