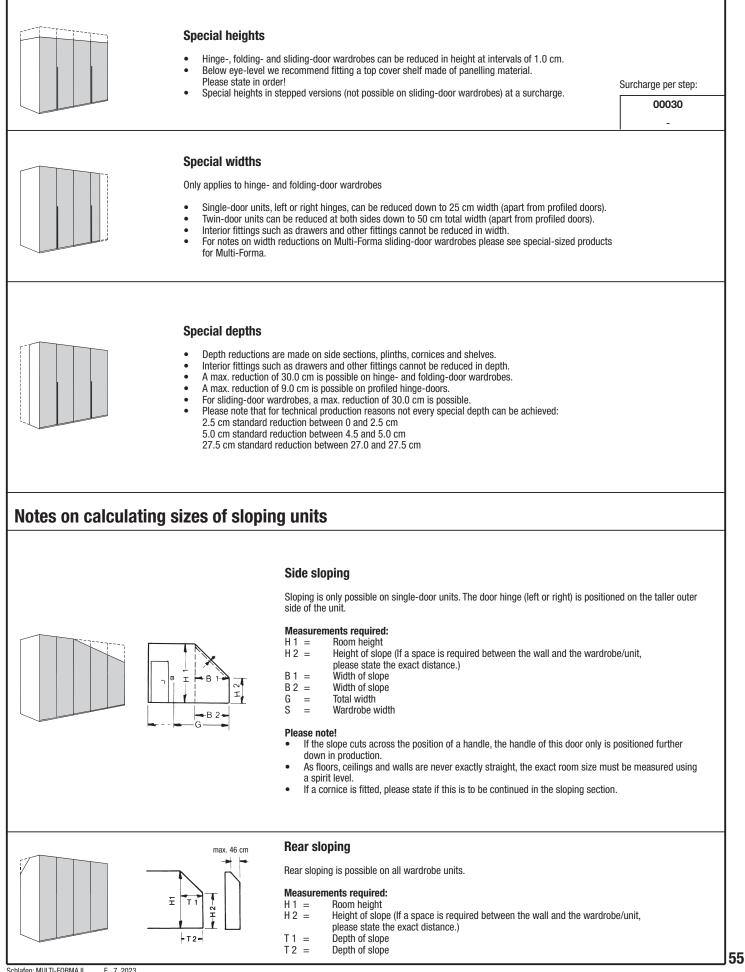

## **MULTI-FORMA II**

| Dims.   | without cornice                                                                                                                                                                                                                                                                                                                                                                                                         | with passepartout                     | with top LED lamp                         | with passepartout and top LED lamp        | with cornice<br>incl. LED lamp                      |  |  |  |  |  |
|---------|-------------------------------------------------------------------------------------------------------------------------------------------------------------------------------------------------------------------------------------------------------------------------------------------------------------------------------------------------------------------------------------------------------------------------|---------------------------------------|-------------------------------------------|-------------------------------------------|-----------------------------------------------------|--|--|--|--|--|
| Heights | 229.6; 268.0 and 337.8 cm                                                                                                                                                                                                                                                                                                                                                                                               | see sizes without cornice<br>+ 2.9 cm | see sizes without cornice<br>+ 5.0 cm     | see sizes without cornice<br>+ 7.9 cm     | see sizes without cornice<br>+ 4.6 cm               |  |  |  |  |  |
| Depths  | see page <b>9 above</b>                                                                                                                                                                                                                                                                                                                                                                                                 | see carcase depths on<br>page 9       | see carcase depths on<br>page 9 + 11.0 cm | see carcase depths on<br>page 9 + 11.0 cm | see carcase depths on<br>page 9 + 10.3 resp. 9.9 cm |  |  |  |  |  |
| Widths  |                                                                                                                                                                                                                                                                                                                                                                                                                         |                                       | see pages <b>14-29</b>                    |                                           |                                                     |  |  |  |  |  |
|         | Height reductions at intervals of 1 mm, width and depth reductions at intervals of 1.0 cm without surcharge; when reducing the height of doors in Design L only the top and bottom door panels are reduced in height (the middle panels always retain their original height). Width reductions are not possible on doors with high-gloss fronts in Design A, G and J. Special dimensions are not possible for Design I. |                                       |                                           |                                           |                                                     |  |  |  |  |  |

#### Wardrobes examples for hinge-door corner units, intermediate units, special sizes; lamps

#### See page 37 for further information!

14

Height: 229.6; 268.0 and 337.8 cm (heights with passepartout and/or top LED lamp or cornice incl. LED lamp: see table page 13) Width: see table (widths with passepartout: + 1.7 cm each side; with cornice: + 0.5 cm each side) Depth: see table (depths with passepartout and/or top LED lamp or cornice incl. LED lamp: see table page 13)