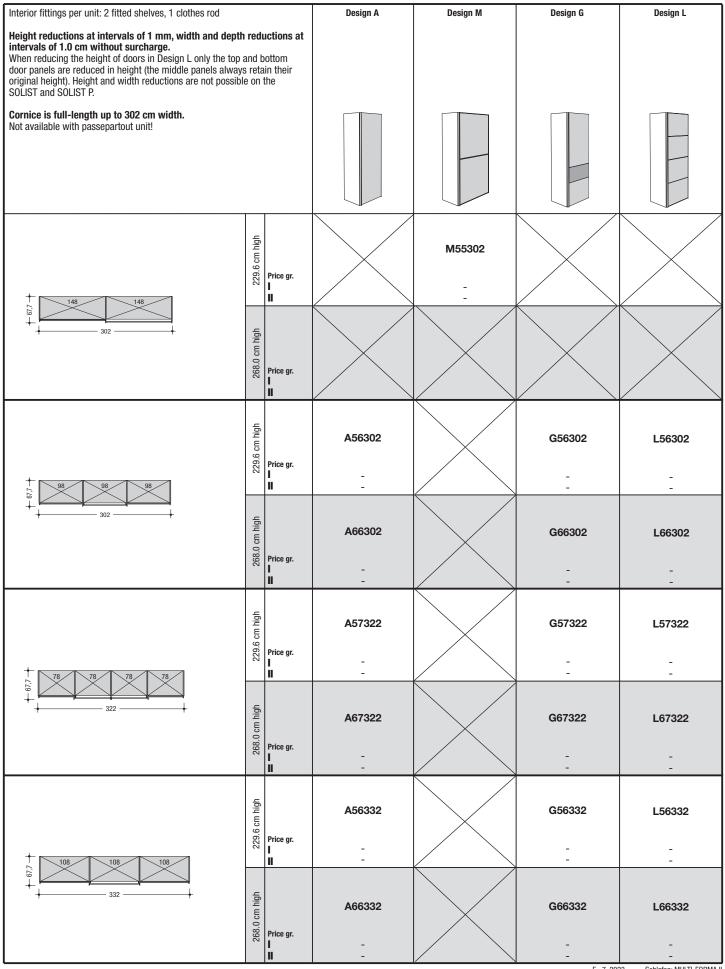

Height reductions at intervals of 1 mm, width and depth reductions at intervals of 1.0 cm without surcharge

(width reductions are not possible on doors with high-gloss fronts in Design A, G and J)!

#### Concept/ planning possibilities

- Hinge- and folding-door wardrobes according to the endless assembly principle
- Hinge- and folding-door wardrobes and intermediate units can be combined with one another
  - Optionally:
    - with all-round passepartout
    - with top LED lamp (2.4 W)
    - with all-round passepartout and top LED lamp (2.4 W)
    - with cornice and integrated LED spotlamps (1  $\ensuremath{\mathbb{W}}\xspace)$
    - with cornice and integrated LED spottings (1 W)
       with cornice and integrated LED light panels (2.7 W)
       The lights are operated by a standard external footswitch.
  - The lights are operated by a standard external footswitch. Doors in Design A, J, T and U with an optional mirror (side facet)
- MULTI-FORMA II comes in various widths: the great number of different unit widths means you can create total unit widths in
  - 10 cm steps
  - Wardrobe inside widths: 38, 48, 68, 78, 98, 158, 198 cm
- Different basic wardrobe heights: 229.6 cm, 268.0 cm and 337.8 cm for the hinge-door wardrobes; 229.6 cm and 268.0 cm for the folding-door wardrobes
   Important note: The wardrobe height of 337.8 cm consists of a top wardrobe unit, standard 69.8 cm high, and of a lower wardrobe unit. The
- wardrobe sides and the full-length hinge-doors are split visually. In the case of height reductions, the lower wardrobe unit is always reduced in height.
- MULTI-FORMA II is variable: height reductions at intervals of 1 mm, width and depth reductions at intervals of 1.0 cm without surcharge (width reductions are not possible on doors with high-gloss fronts in Design A, G and J).
- Wardrobe outside depth (without handles): 61.0 61.4 cm
- Wardrobe inside depth: 56.0 cm
- Numerous intermediate units with different features for a more open look
- Extra-wide panorama units (160 and 200 cm) without a centre partition keep things well organized
- Profiled hinge-door end units
- Hinge-door corner wardrobes (45° and fully accessible corner 90°)
- Functional and high-quality wardrobe interior fittings (see "Wardrobe interior fittings" type list)
- Standard interior fittings per unit: 2 fitted shelves, 1 clothes rod, for hinge-door wardrobes in 337.8 cm height also with 1 fitted shelf in top wardrobe unit
- Side and rear sloping possible (see "Special-sized products")