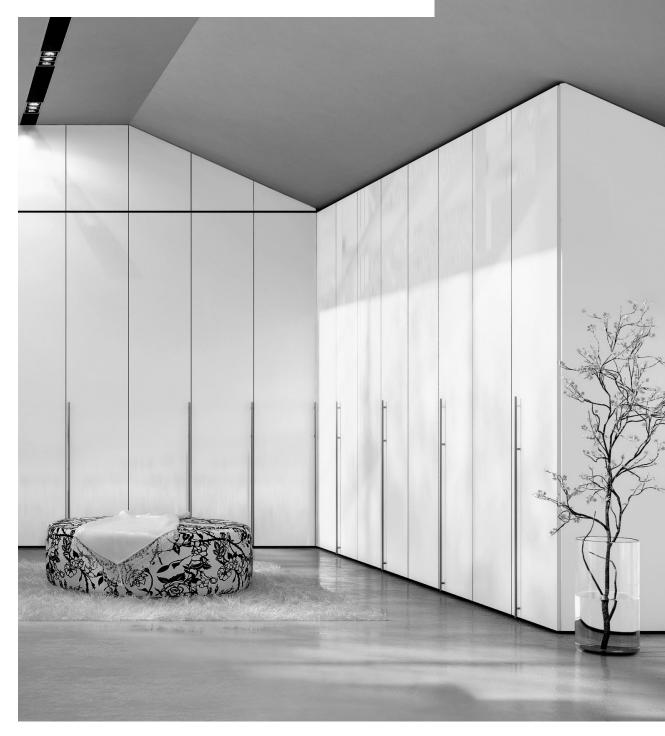

## Room for unlimited possibilities

## Hinge-, folding- and sliding-door wardrobes as well as a room system

The modern, innovative MULTI-FORMA II wardrobe system is suitable for individual arrangements because it is particularly versatile. New front designs and unique intermediate units give MULTI-FORMA II its particularly exclusive look. As a universal wardrobe system, the design of MULTI-FORMA II enables you to combine its units with all of the units in the various hülsta bedroom ranges and almost every type of interior style.

## MULTI-FORMA II Hinge- and folding-door wardrobes

The modern, innovative MULTI-FORMA II wardrobe system is suitable for individual arrangements because it is particularly versatile. New front designs and unique intermediate units give MULTI-FORMA II its particularly exclusive look. As a universal wardrobe system, the design of MULTI-FORMA II enables you to combine its units with all of the units in the various hülsta bedroom ranges and almost every type of interior style.