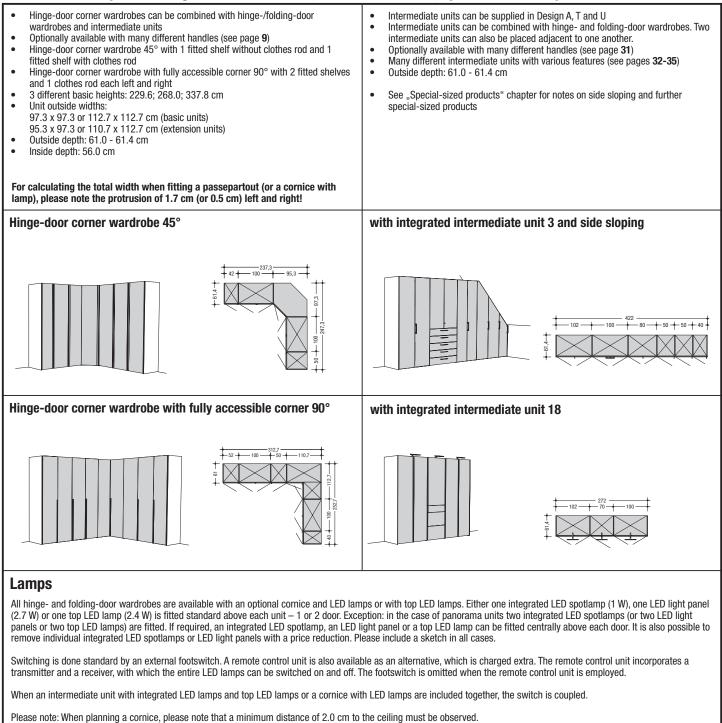

#### Concept/ planning possibilities

- Hinge- and folding-door wardrobes according to the endless assembly principle
- Hinge- and folding-door wardrobes and intermediate units can be combined with one another
  - Optionally:
    - with all-round passepartout
    - with top LED lamp (2.4 W)
    - with all-round passepartout and top LED lamp (2.4 W)
    - with cornice and integrated LED spotlamps (1  $\ensuremath{\mathbb{W}}\xspace)$
    - with cornice and integrated LED spottings (1 W)
       with cornice and integrated LED light panels (2.7 W)
       The lights are operated by a standard external footswitch.
  - The lights are operated by a standard external footswitch. Doors in Design A, J, T and U with an optional mirror (side facet)
- MULTI-FORMA II comes in various widths: the great number of different unit widths means you can create total unit widths in
  - 10 cm steps
  - Wardrobe inside widths: 38, 48, 68, 78, 98, 158, 198 cm
- Different basic wardrobe heights: 229.6 cm, 268.0 cm and 337.8 cm for the hinge-door wardrobes; 229.6 cm and 268.0 cm for the folding-door wardrobes
   Important note: The wardrobe height of 337.8 cm consists of a top wardrobe unit, standard 69.8 cm high, and of a lower wardrobe unit. The
- wardrobe sides and the full-length hinge-doors are split visually. In the case of height reductions, the lower wardrobe unit is always reduced in height.
- MULTI-FORMA II is variable: height reductions at intervals of 1 mm, width and depth reductions at intervals of 1.0 cm without surcharge (width reductions are not possible on doors with high-gloss fronts in Design A, G and J).
- Wardrobe outside depth (without handles): 61.0 61.4 cm
- Wardrobe inside depth: 56.0 cm
- Numerous intermediate units with different features for a more open look
- Extra-wide panorama units (160 and 200 cm) without a centre partition keep things well organized
- Profiled hinge-door end units
- Hinge-door corner wardrobes (45° and fully accessible corner 90°)
- Functional and high-quality wardrobe interior fittings (see "Wardrobe interior fittings" type list)
- Standard interior fittings per unit: 2 fitted shelves, 1 clothes rod, for hinge-door wardrobes in 337.8 cm height also with 1 fitted shelf in top wardrobe unit
- Side and rear sloping possible (see "Special-sized products")

#### Wardrobes according to the endless assembly principle

Hinge- and folding-door wardrobes can be planned endlessly and combined with one another. Due to the various element widths one can create many total wardrobe widths. In this way the available floor space can be exploited to the full. For each wardrobe combination, the first element on the left is considered to be the basic unit, incorporating both outer side sections. One can only include one basic unit in each combination. When adding on extension units, the right-hand side-section of the basic unit is employed as the end side-section of the complete combination. In the case of single-door units as well as folding-door wardrobes one can choose between left- and right-hand hinges. The graphics shown below give you an excerpt of our wardrobe assortment. For a more varied look, we suggest using intermediate units for creating some alternatives. **Important note:** Different carcase depths cannot be combined with one another!