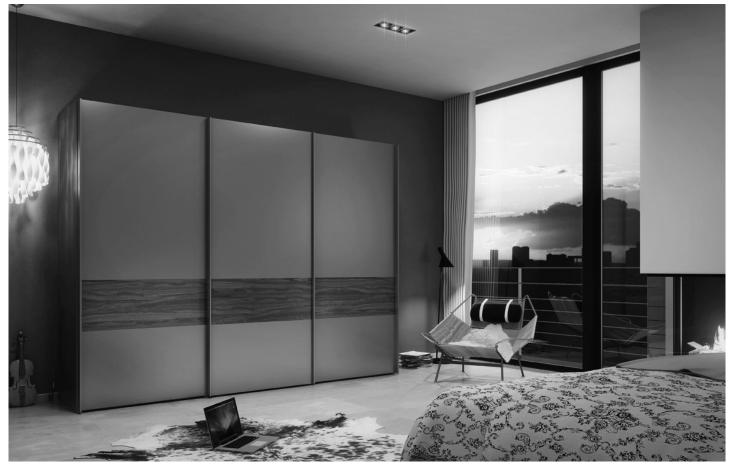

## Sliding-door wardrobes

## Hinge- and folding-door wardrobes

#### Wardrobes according to the endless assembly principle

Hinge- and folding-door wardrobes can be planned endlessly and combined with one another. Due to the various element widths one can create many total wardrobe widths. In this way the available floor space can be exploited to the full. For each wardrobe combination, the first element on the left is considered to be the basic unit, incorporating both outer side sections. One can only include one basic unit in each combination. When adding on extension units, the right-hand side-section of the basic unit is employed as the end side-section of the complete combination. In the case of single-door units as well as folding-door wardrobes one can choose between left- and right-hand hinges. The graphics shown below give you an excerpt of our wardrobe assortment. For a more varied look, we suggest using intermediate units for creating some alternatives. **Important note:** Different carcase depths cannot be combined with one another!