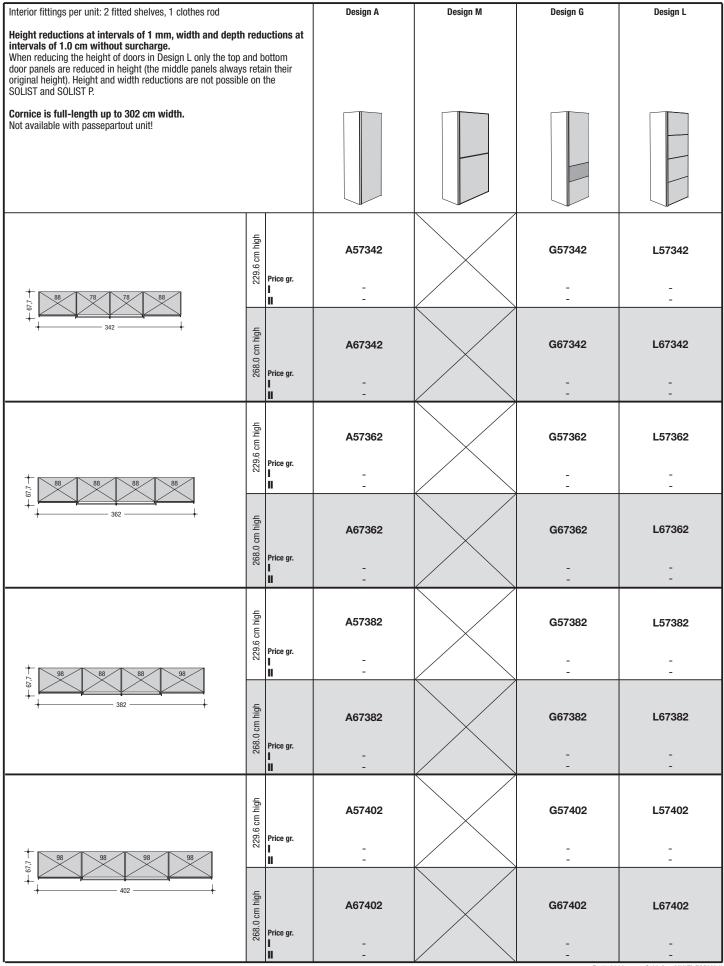

Height reductions at intervals of 1 mm, width and depth reductions at intervals of 1.0 cm without surcharge

(width reductions are not possible on doors with high-gloss fronts in Design A, G and J)!

#### Concept/ planning possibilities

- Hinge- and folding-door wardrobes according to the endless assembly principle
- Hinge- and folding-door wardrobes and intermediate units can be combined with one another
  - Optionally:
    - with all-round passepartout
    - with top LED lamp (2.4 W)
    - with all-round passepartout and top LED lamp (2.4 W)
    - with cornice and integrated LED spotlamps (1  $\ensuremath{\mathbb{W}}\xspace)$
    - with cornice and integrated LED spottings (1 W)
       with cornice and integrated LED light panels (2.7 W)
       The lights are operated by a standard external footswitch.
  - The lights are operated by a standard external footswitch. Doors in Design A, J, T and U with an optional mirror (side facet)
- MULTI-FORMA II comes in various widths: the great number of different unit widths means you can create total unit widths in
  - 10 cm steps
  - Wardrobe inside widths: 38, 48, 68, 78, 98, 158, 198 cm
- Different basic wardrobe heights: 229.6 cm, 268.0 cm and 337.8 cm for the hinge-door wardrobes; 229.6 cm and 268.0 cm for the folding-door wardrobes
   Important note: The wardrobe height of 337.8 cm consists of a top wardrobe unit, standard 69.8 cm high, and of a lower wardrobe unit. The
- wardrobe sides and the full-length hinge-doors are split visually. In the case of height reductions, the lower wardrobe unit is always reduced in height.
- MULTI-FORMA II is variable: height reductions at intervals of 1 mm, width and depth reductions at intervals of 1.0 cm without surcharge (width reductions are not possible on doors with high-gloss fronts in Design A, G and J).
- Wardrobe outside depth (without handles): 61.0 61.4 cm
- Wardrobe inside depth: 56.0 cm
- Numerous intermediate units with different features for a more open look
- Extra-wide panorama units (160 and 200 cm) without a centre partition keep things well organized
- Profiled hinge-door end units
- Hinge-door corner wardrobes (45° and fully accessible corner 90°)
- Functional and high-quality wardrobe interior fittings (see "Wardrobe interior fittings" type list)
- Standard interior fittings per unit: 2 fitted shelves, 1 clothes rod, for hinge-door wardrobes in 337.8 cm height also with 1 fitted shelf in top wardrobe unit
- Side and rear sloping possible (see "Special-sized products")