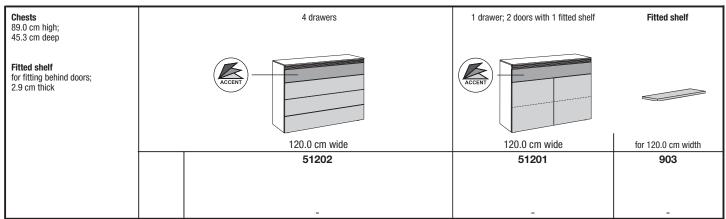

### **Ancillary units**

- Wall console in one width and one height, with optional panel and LED panel lamp
- Consoles, stool, chests and high chest in one width and one height each
- Bench, dressing/writing table and valet stand
- Wall shelves and angled shelves, angled shelves with optional LED lamp
- Mirrors
- Pouf