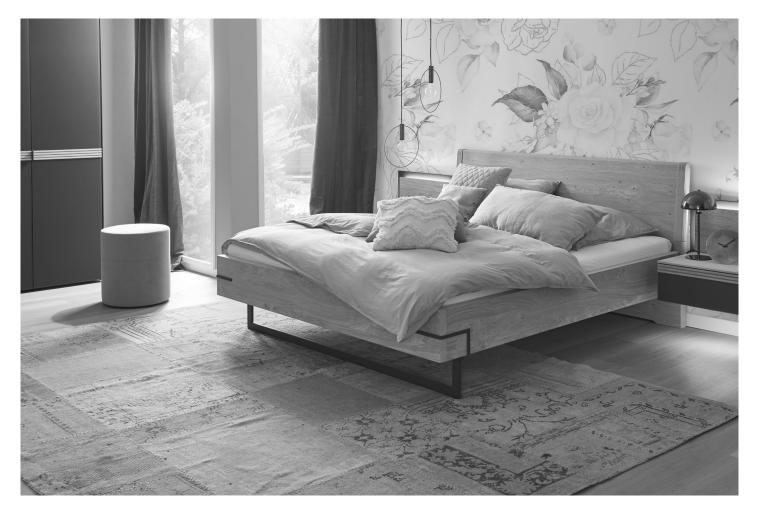

#### **Beds**

- Beds with wooden and upholstered headboard as well as upholstered beds in four widths and three lengths
- Beds with upholstered headboard and upholstered beds in two heights
- Beds with bed arched support and bed clip in pure white lacquer or anthracite structured lacquer
- Upholstery for wooden headboard

In combination with the hülsta Sleeping System, the beds guarantee highest sleeping comfort. With its high-quality spring base frames and mattresses, the hülsta Sleeping System provides the perfect prerequisites for relaxing sleep (see "SLEEPING SYSTEMS" type list).