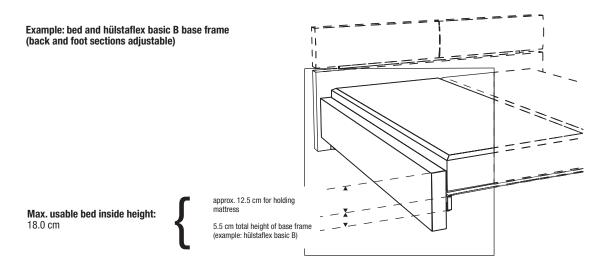

In combination with the hülsta Sleeping System, the beds guarantee highest sleeping comfort. With its high-quality spring base frames and mattresses, the hülsta Sleeping System provides the perfect prerequisites for relaxing sleep (see "SLEEPING SYSTEMS" type list).