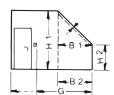

#### Labelling in type list drawings / assembly notes for wall units

The majority of units have two wall mounting points (= number of base plates), if these are to be fitted as wall units. This is not explicitly mentioned in the type list. If a different number of wall mounting points (= base plates) is required, this is marked in the drawings in the type list with numbers in black boxes.