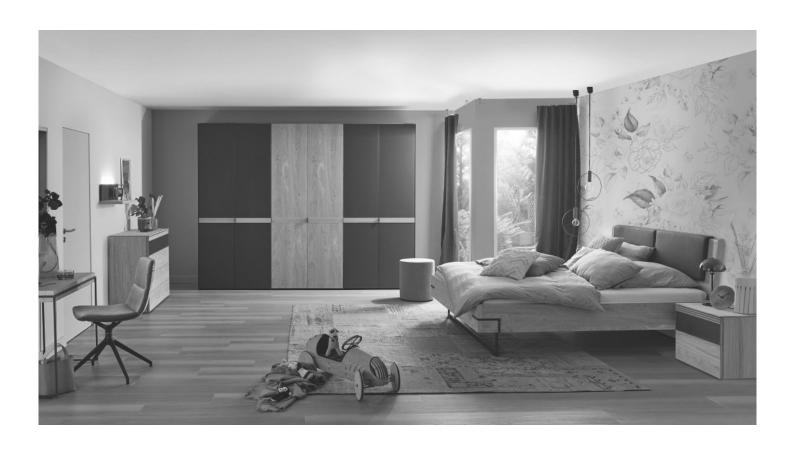

#### **Nature meets architecture**

The impressive combination of genuine oak natura veneer with architectural influences delivers the distinctive Tantum look. Matt anthracite or pure white lacquered glass fronts are beautiful to the touch and can be perfectly teamed up with the oak wood.

The simplistic shapes draw the eye to the details that make up this bedroom range: Characteristic slat elements are an extraordinary eye-catcher. In keeping with the current trend, the structures inspired by contemporary architecture soften the front look of the storage units. Dovetailed headboards and strong end-grain wood elements within side tables and benches create a wonderfully natural atmosphere. If desired, cleverly upholstered units add restful comfort to this calm room. Tantum plays with the contrast of intricate design and earthy strength. Traditional craftsmanship makes such a design possible.

Wardrobes featuring a movable full-length mirror unit offer individual solutions. The practical wardrobe interior fittings keep the wardrobe tidy. There is a clever storage option for every single item of clothing or accessory.

#### **Wardrobes**

Hinge- and folding-door wardrobes as well as combined hinge-/sliding-door wardrobes according to the endless assembly principle

- Hinge- and folding-door wardrobes as well as combined hinge-/sliding-door wardrobes can be combined with one another
- Hinge- and folding-door wardrobes with optional cornice profile (with LED lamp) and/or top LED lamp (12 V;
- Extra-wide panorama units of folding-door wardrobes without centre partition
- Combined hinge-/sliding-door wardrobes with optional top LED lamp (12 V; 3.2 W)
- Wardrobe interior carcase in white lacquer (standard) or grey lacquer
- Standard interior fittings: 2 fitted shelves, 1 clothes rod
- Functional and high-quality interior wardrobe fittings (see "Wardrobe interior fittings" type list)

#### **Beds**

- Beds with wooden and upholstered headboard as well as upholstered beds in four widths and three lengths
- Beds with upholstered headboard and upholstered beds in two heights
- Beds with bed arched support and bed clip in pure white lacquer or anthracite structured lacquer
- Upholstery for wooden headboard