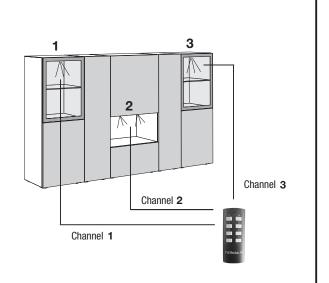

Wardrobes featuring a movable full-length mirror unit offer individual solutions. The practical wardrobe interior fittings keep the wardrobe tidy. There is a clever storage option for every single item of clothing or accessory.