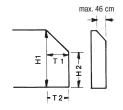

### **Wall fitting**

**Important notes:** Generally speaking, you as a dealer/qualified fitter are responsible for the correct wall mounting of the units. That is why wall mounting should only be carried out by properly trained and qualified fitters. hülsta supplies materials for mounting units on walls for nearly all the units and which should be used for safety and for constructional reasons. The assembly materials supplied by hülsta (plugs, screws) are only suitable for fitting components on to concrete in firmness class C12/15. For other materials (please see separate materials table in the wall composition chapter) we provide you with an assembly mortar set as an extra order. Please note that this assembly mortar set is also only suitable for the materials listed in the materials table. Set as an extra order, rease note that this asserting initial set is also unity suitable for the materials lated. If walls are made up of other materials (e.g. plastered or lighter wall materials), one should use another method of mounting better suited to the load on site. Please note that if the units are not mounted properly on the wall, there is a risk of the units falling down or tipping over — especially when alternative mounting materials acquired on site have been used.

#### Labelling in type list drawings / assembly notes for wall units

The majority of units have two wall mounting points (= number of base plates), if these are to be fitted as wall units. This is not explicitly mentioned in the type list. If a different number of wall mounting points (= base plates) is required, this is marked in the drawings in the type list with numbers in black boxes.