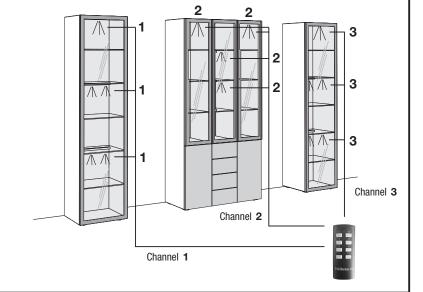

#### Labelling in type list drawings / assembly notes for wall units

The majority of units have two wall mounting points (= number of base plates), if these are to be fitted as wall units. This is not explicitly mentioned in the type list. If a different number of wall mounting points (= base plates) is required, this is marked in the drawings in the type list with numbers in black boxes.