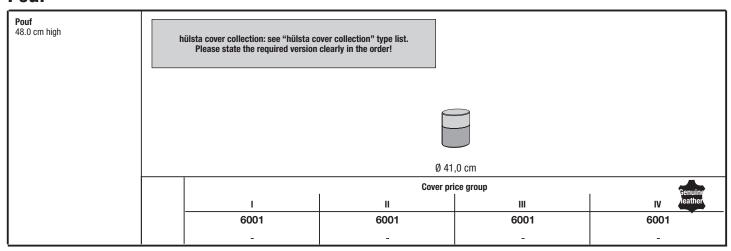

### **Ancillary units**

- Wall console in one width and one height, with optional panel and LED panel lamp
- Consoles, stool, chests and high chest in one width and one height each
- Bench, dressing/writing table and valet stand
- Wall shelves and angled shelves, angled shelves with optional LED lamp
- Mirrors
- Pouf

### Beds, pouf

| Version no. | Beds          | Upholstered beds, upholstered head-<br>board, upholstery, pouf | Version no.  | Bed arched support, bed clip                        |
|-------------|---------------|----------------------------------------------------------------|--------------|-----------------------------------------------------|
| 2481        | Oak natura 01 | hülsta cover collection                                        | 1058<br>2333 | Pure white lacquer<br>Anthracite structured lacquer |