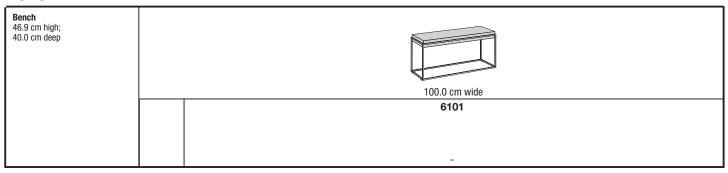

### **Ancillary units**

- Wall console in one width and one height, with optional panel and LED panel lamp
- Consoles, stool, chests and high chest in one width and one height each
- Bench, dressing/writing table and valet stand
- Wall shelves and angled shelves, angled shelves with optional LED lamp
- Mirrors
- Pouf