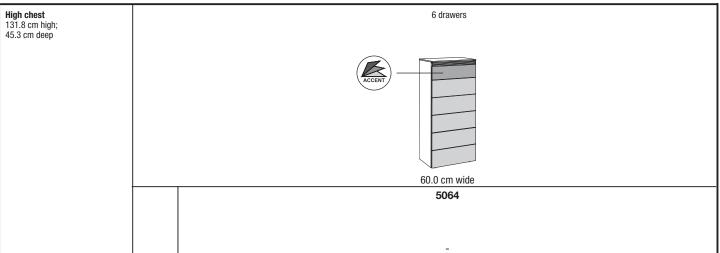

### **Ancillary units**

- Wall console in one width and one height, with optional panel and LED panel lamp
- Consoles, stool, chests and high chest in one width and one height each
- Bench, dressing/writing table and valet stand
- Wall shelves and angled shelves, angled shelves with optional LED lamp
- Mirrors
- Pouf