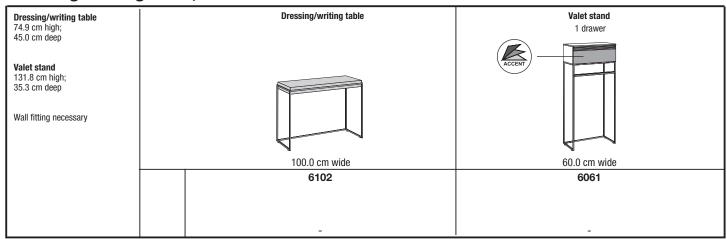

### **Ancillary units**

- Wall console in one width and one height, with optional panel and LED panel lamp
- Consoles, stool, chests and high chest in one width and one height each
- Bench, dressing/writing table and valet stand
- Wall shelves and angled shelves, angled shelves with optional LED lamp
- Mirrors
- Pouf