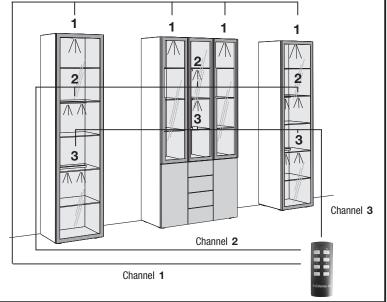

#### Labelling in type list drawings / assembly notes for wall units

The majority of units have two wall mounting points (= number of base plates), if these are to be fitted as wall units. This is not explicitly mentioned in the type list. If a different number of wall mounting points (= base plates) is required, this is marked in the drawings in the type list with numbers in black boxes.