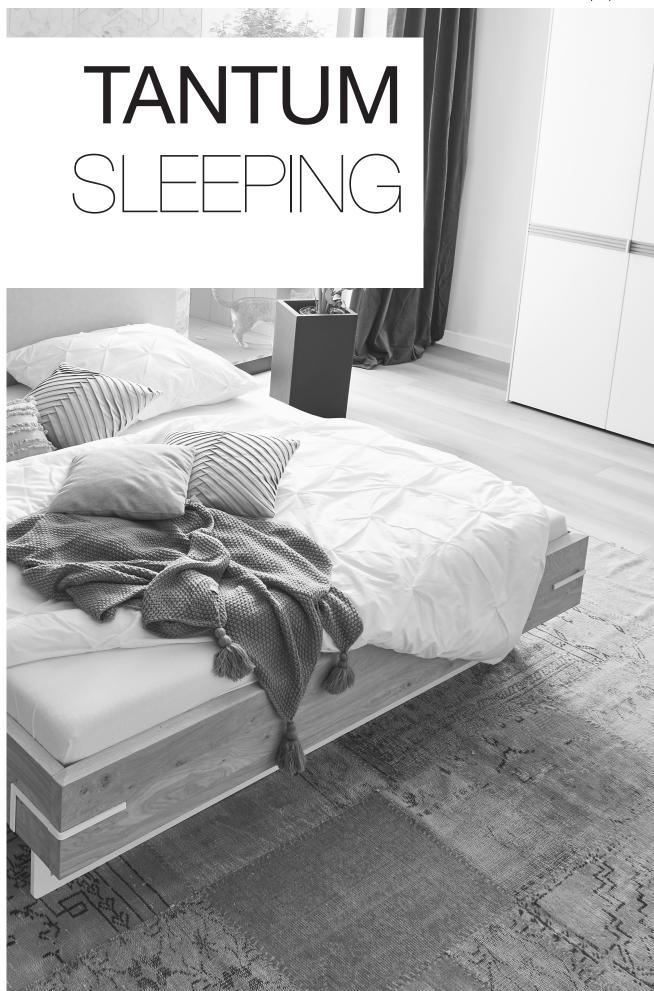

#### **Nature meets architecture**

The impressive combination of genuine oak natura veneer with architectural influences delivers the distinctive Tantum look. Matt anthracite or pure white lacquered glass fronts are beautiful to the touch and can be perfectly teamed up with the oak wood.

The simplistic shapes draw the eye to the details that make up this bedroom range: Characteristic slat elements are an extraordinary eye-catcher. In keeping with the current trend, the structures inspired by contemporary architecture soften the front look of the storage units. Dovetailed headboards and strong end-grain wood elements within side tables and benches create a wonderfully natural atmosphere. If desired, cleverly upholstered units add restful comfort to this calm room. Tantum plays with the contrast of intricate design and earthy strength. Traditional craftsmanship makes such a design possible.

Wardrobes featuring a movable full-length mirror unit offer individual solutions. The practical wardrobe interior fittings keep the wardrobe tidy. There is a clever storage option for every single item of clothing or accessory.