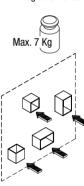

#### Open for every idea.

Each individual magnetic box can take a load of up to 7 kg. That's more than enough for books or flowers. The straightforward rectangular units come in snow white, saffron yellow, moss green, terra red, petrol blue and velvet grey, rectangular and square.

## **Planning notes**

metal brackets - a

metal brackets - b

magnetic boxes

## Planning step 2:

- metal bracketsmagnetic boxesmagnetic hooksmagnetic mirrors

magnetic hooks

magnetic mirrors