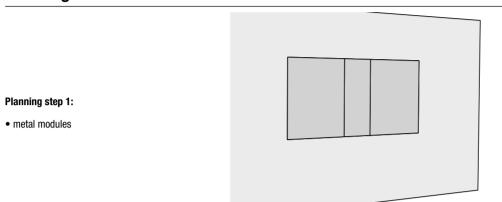

## **Planning notes**

metal brackets - a

metal brackets - b

magnetic boxes

## **Metal modules** Can be fitted horizontally and vertically Max. load per panel: 40 kg Max. 40 Kg

| Article         | Metal module, square |       | Metal module, rectangular |                   |  |  |
|-----------------|----------------------|-------|---------------------------|-------------------|--|--|
| H x W x D in cm | 99.0 x 99            |       |                           | 99.0 x 49.0 x 1.6 |  |  |
|                 | Order no.            | RRP * | Order no.                 | RRP *             |  |  |
|                 | 2001                 | 150   | 2044                      | 00                |  |  |