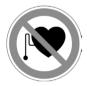

#### **Pacemakers**

- Magnets can have an effect on pacemakers and implanted defibrillators.
- If you are a user of such a device you should keep a safe distance from magnets. Warn users of such devices about getting too close to magnets.