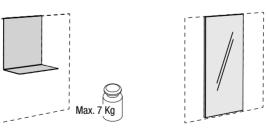

with snow white base plate

| Article         | Metal brackets |                     | Magnetic mirror |                   | Magnetic hook |              |  |
|-----------------|----------------|---------------------|-----------------|-------------------|---------------|--------------|--|
| H x W x D in cm | 59,.7 x 47.    | 59,.7 x 47.0 x 34.4 |                 | 97.0 x 47.0 x 2.6 |               | length: 9 cm |  |
|                 | Order no.      | RRP *               | Order no.       | RRP *             | Order no.     | RRP *        |  |
|                 | 2541           | 99,-                | 295             | 79,-              | 29            | 29,-         |  |