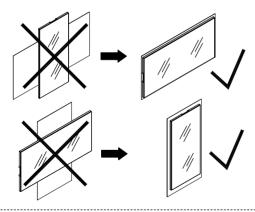

#### Assembly instructions for magnetic mirror

When planning, please remember that the medal modules cannot be placed "crossed over" because the connection could loosen - so there is a risk of injury.

Please be sure to note the following: "now! general" chapters on the following subjects: