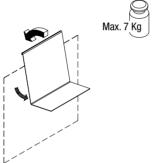

#### Open for every idea.

Each individual magnetic box can take a load of up to 7 kg. That's more than enough for books or flowers. The straightforward rectangular units come in snow white, saffron yellow, moss green, terra red, petrol blue and velvet grey, rectangular and square.