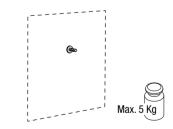

#### Open for every idea.

Each individual magnetic box can take a load of up to 7 kg. That's more than enough for books or flowers. The straightforward rectangular units come in snow white, saffron yellow, moss green, terra red, petrol blue and velvet grey, rectangular and square.

| Article         | Magnetic box, rectangular |           | Magnetic box, rectangular |           | Magnetic box, rectangular |       |
|-----------------|---------------------------|-----------|---------------------------|-----------|---------------------------|-------|
| H x W x D in cm | 36.1 x 23.3 x 21.5        |           | 23.3 x 23.3 x 21.5        |           | 23.3 x 23.3 x 21.5        |       |
|                 | Order no.                 | Order no. | Order no.                 | Order no. | Order no.                 | RRP * |
| Snow white      | 2321                      | 79,-      | 2221                      | 59,-      | 2331                      | 59,-  |
| Saffron yellow  | 2322                      | 79,-      | 2222                      | 59,-      |                           |       |
| Moss green      | 2323                      | 79,-      | 2223                      | 59,-      |                           |       |
| Terra red       | 2324                      | 79,-      | 2224                      | 59,-      |                           |       |
| Petrol blue     | 2325                      | 79,-      | 2225                      | 59,-      |                           |       |
| Velvet grey     | 2326                      | 79,-      | 2226                      | 59,-      |                           |       |