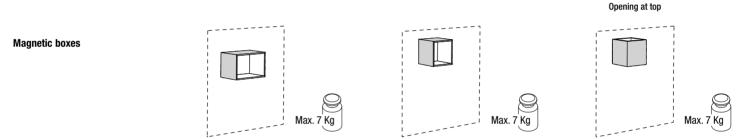

#### Open for every idea.

Each individual magnetic box can take a load of up to 7 kg. That's more than enough for books or flowers. The straightforward rectangular units come in snow white, saffron yellow, moss green, terra red, petrol blue and velvet grey, rectangular and square.

| Article         | Magnetic box, rectangular |           | Magnetic box, rectangular |           | Magnetic box, rectangular |       |
|-----------------|---------------------------|-----------|---------------------------|-----------|---------------------------|-------|
| H x W x D in cm | 36.1 x 23.3 x 21.5        |           | 23.3 x 23.3 x 21.5        |           | 23.3 x 23.3 x 21.5        |       |
|                 | Order no.                 | Order no. | Order no.                 | Order no. | Order no.                 | RRP * |
| Snow white      | 2321                      | 79,-      | 2221                      | 59,-      | 2331                      | 59,-  |
| Saffron yellow  | 2322                      | 79,-      | 2222                      | 59,-      |                           |       |
| Moss green      | 2323                      | 79,-      | 2223                      | 59,-      |                           |       |
| Terra red       | 2324                      | 79,-      | 2224                      | 59,-      |                           |       |
| Petrol blue     | 2325                      | 79,-      | 2225                      | 59,-      |                           |       |
| Velvet grey     | 2326                      | 79,-      | 2226                      | 59,-      |                           |       |