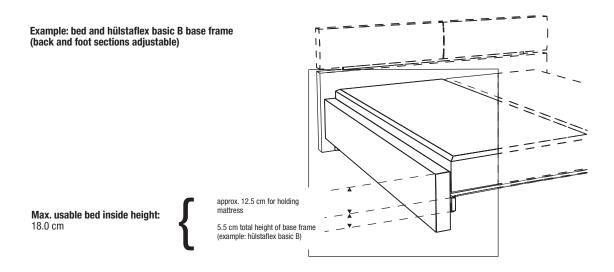

# Usable bed inside height and space under bed

#### Note on usable bed inside height:

The support slats of the hülsta beds are delivered in the centre position, i.e. they can be adjusted by 3.2 cm upwards and downwards. If the slats are set in the lowest position, the maximum usable bed inside height is achieved.

In the case of some beds, the bed inside height is comparatively low. This means that mattresses in combination with base frames that are somewhat higher are not held so well by the bed side sections. Please note that the usable bed inside height of beds with height adjustable support slats is reduced when these are set higher.

This is how to calculate the individual height from the data supplied with the base frames:

### Note on space under bed:

The storage space underneath the base frame is calculated from the bed height minus the usable bed inside height.

Example bed: 42.2 cm - 18.0 cm = 24.2 cm.

Notes DREAM

13