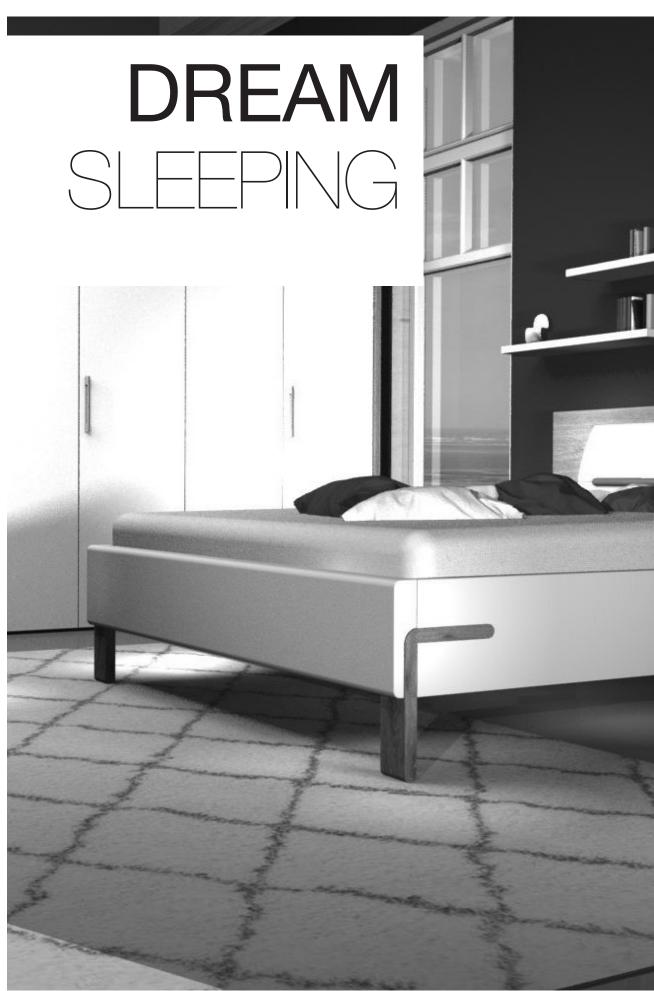

# DREAM SLEEPING

The ergonomically shaped headboard featuring artificial leather piping and cleverly concealed indirect LED lighting makes reading in bed exceptionally comfortable. Natural oak features in the bed panel as well as in the cover surface of the consoles. High-gloss handles on the wardrobe and chests add brilliant highlights to the bedroom.