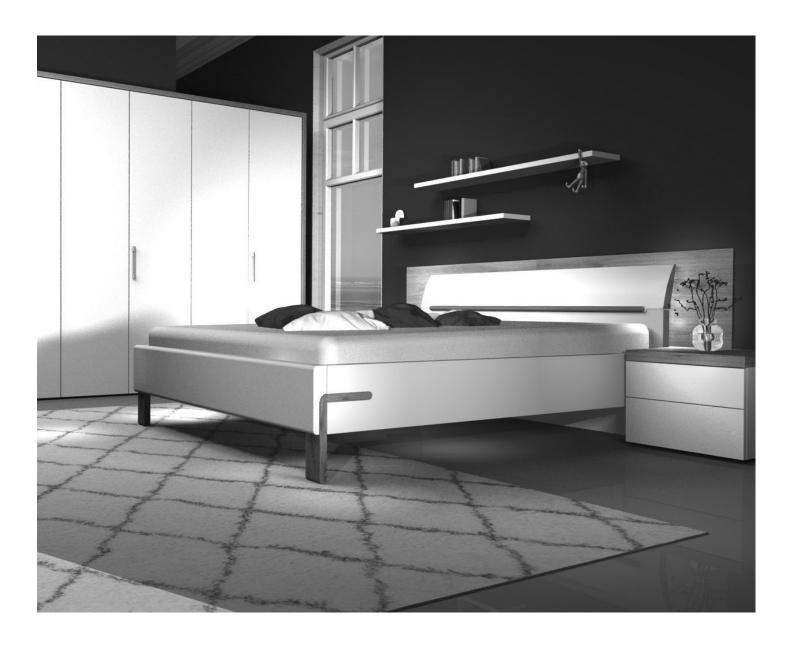

# DREAM SLEEPING

The ergonomically shaped headboard featuring artificial leather piping and cleverly concealed indirect LED lighting makes reading in bed exceptionally comfortable. Natural oak features in the bed panel as well as in the cover surface of the consoles. High-gloss handles on the wardrobe and chests add brilliant highlights to the bedroom.

#### **Beds**

12

- Beds with profiled headboard with upholstery application
- Bed sides with application in natural oak
- · Bed legs in solid natural oak
- Accessories: bed panel and LED headboard lamp

In combination with the hülsta Sleeping System, the beds guarantee highest sleeping comfort. With its highquality spring base frames and mattresses, the hülsta Sleeping System provides the perfect prerequisites for relaxing sleep (see "SLEEPING SYSTEMS" type list).