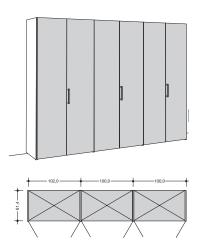

#### Notes on planning hinge-door wardrobes according to the endless assembly principle

Hinge-door wardrobes can be planned endlessly and combined with one another. Due to the various element widths one can create many total wardrobe widths. In this way the available floor space can be exploited to the full. For each wardrobe combination, the first element on the left is considered to be the basic unit, incorporating both outer side-sections. One can only include one basic unit in each combination. When adding on extension units, the right-hand side-section of the basic unit is employed as the end side-section of the complete combination. The graphics shown below give you an excerpt from our wardrobe assortment.

Standard interior fittings per unit: 2 fitted shelves, 1 clothes rod. All interior surfaces are melamine resin coated pure white.

| Dimensions               |                 |                                   |  |  |  |
|--------------------------|-----------------|-----------------------------------|--|--|--|
|                          | Wardrobe height | Wardrobe height with passepartout |  |  |  |
| Heights incl.<br>plinth: | 229.6 cm        | 234.1 cm                          |  |  |  |
| Depths:                  | 61.0 cm         | 61.0 cm                           |  |  |  |
| Widths:                  | see nex         | kt page                           |  |  |  |

### **Hinge-door wardrobes**

- Hinge-door wardrobes can be planned endlessly and combined with one another
- With optional all-round passepartout
  Unit outside widths: 102 cm (basic units)
- 50, 100 cm (extension units)
- Unit inside widths: 48, 98 cm
- Outside depth: 61.0 cm
- Inside depth: 56 cm
- Door opening angle: approx. 94°